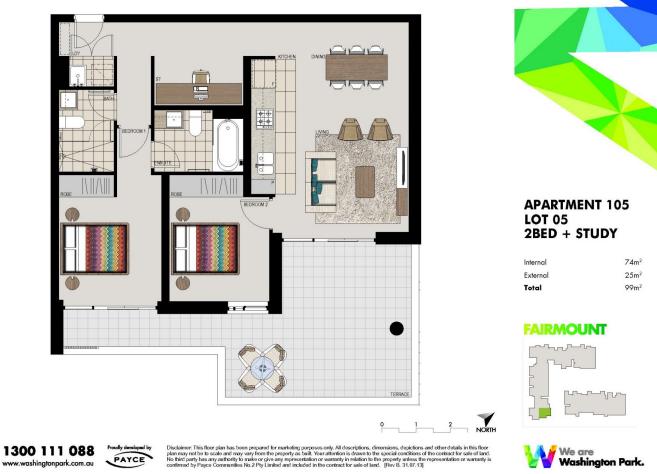

located in the brand-new apartment Fairmount built by Payce in Washington Park, this 2 bedroom apartment with separate study area offers a modern design and a large courtyard. it is available from 15/09/15

## Sarah Fowell

0437 492 129

sarah@morton.com.au

morton.com.au

www.washingtonpark.com.au

Disclaimer: This floor plan has been prepared for marketing purposes only. All descriptions, dimensions, depictions and other details in this floor plan may not be to scale and may vary from the property as built. Your attention is drawn to the special conflictors of the contract for sale of land. No flurd party has any authority to make or give any moresnetation or variannty in relation to the property unies the representation or warranty in relation to the property unies the representation or warranty is confirmed by Payce Communities No.2 Pty Limited and included in the contract for sale of land. [Rav B. 31.07.13]