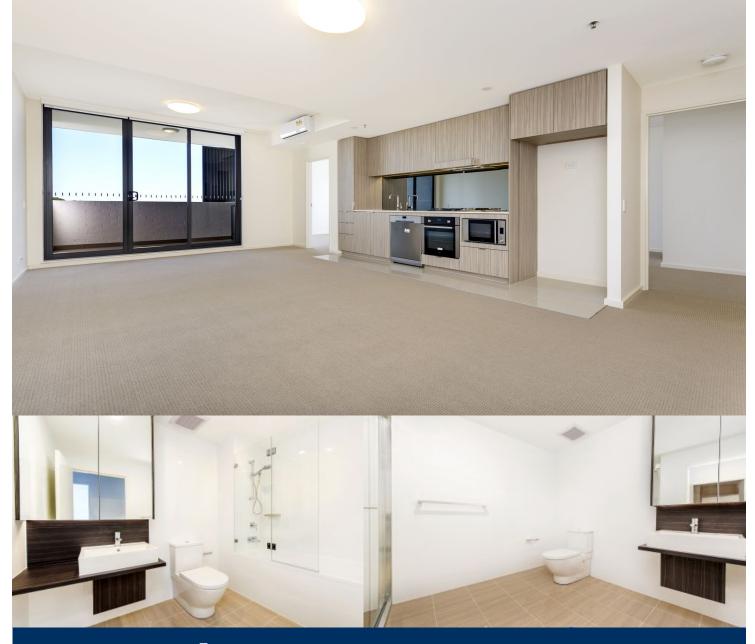

located in the brand-new apartment Fairmount built by Payce in Washington Park, this 2 bedroom apartment with separate study area offers a modern design and a large courtyard. it is available from 15/09/15

# APARTMENT FEATURES

- Reverse cycle air conditioning
- Stainless steel kitchen appliances
- Stone bench tops, mirror splash backs
- LED under cupboard lighting
- Wool carpets, efficient LED down lights
- Data/TV points in living and main bedroom
- Recessed mirrored cabinets in bathroom