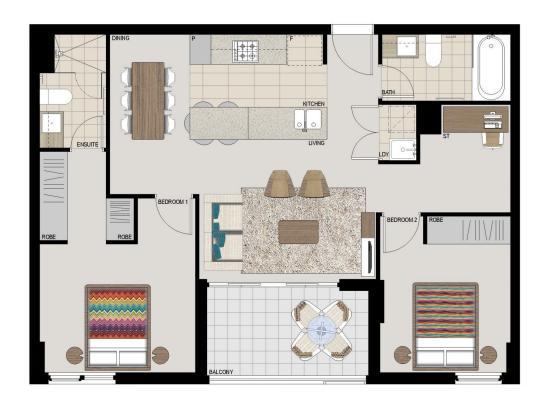

## APARTMENT 314 LOT 13 2BED + STUDY

 Internal
 76sqm

 External
 7sqm

 Total
 83sqm