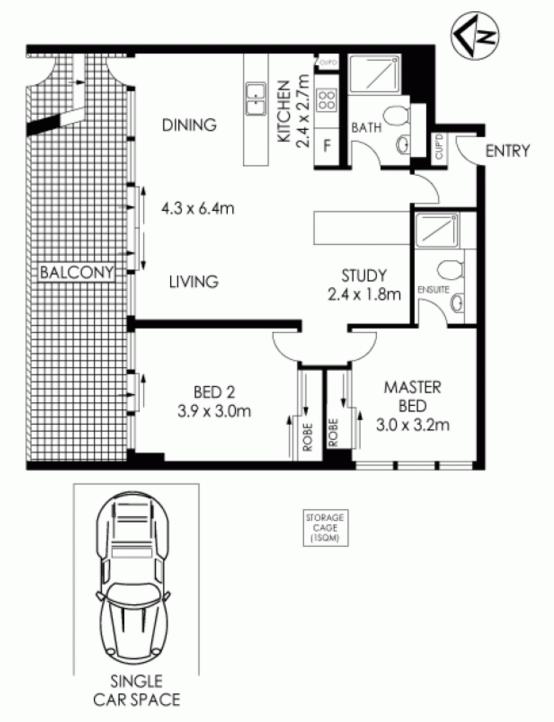

# morton.

Zetland 120/2 Kirby Walk

Located in the vibrant Victoria Park precinct, just 3km from the CBD, the new Platinum development by Payce is sophisticated urban living at its best. Platinum's five buildings surround a beautifully landscaped 1,930sqm elevated garden incorporating an alfresco dining and barbecue area, intimate pavilions for relaxing and an Asian-inspired bamboo grove.

- State of the art health club featuring pool, gymnasium, steam and massage rooms  $% \left( 1\right) =\left( 1\right) \left( 1\right)$
- Stainless steel Miele appliances
- LED lighting throughout
- Stone bench tops, mirrored splash back
- Data/TV points in living and main bedroom
- Security building, Video intercom
- Air conditioning throughout