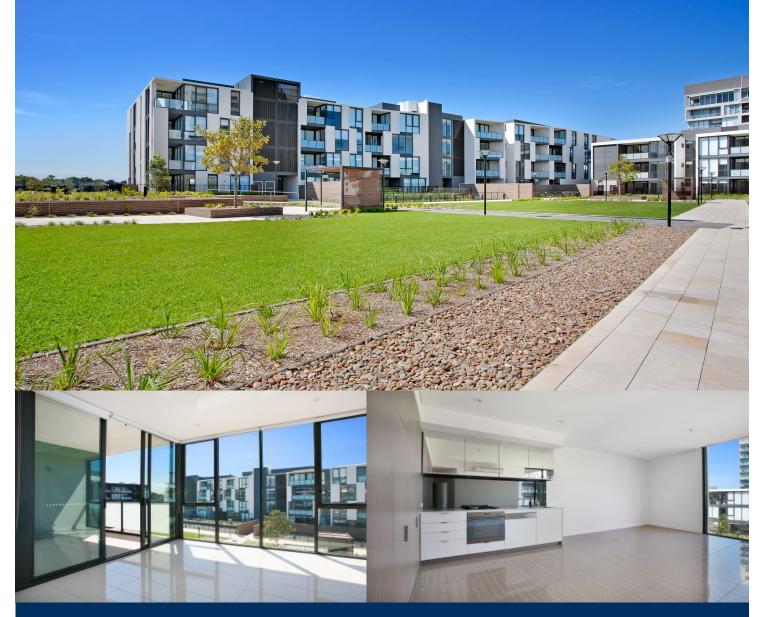

## morton.

Located in the hub of Victoria Park, East Village offers resort-style apartment living with the largest private Sky Park in Sydney and instant access to a lively marketplace below and just 3kms to the CBD.

- Reverse cycle air conditioning
- Stainless steel Smeg appliances
- Soft close kitchen draws and cupboards
- Stone bench tops, mirror splash back
- LED under cupboard lighting
- Wool carpets, efficient LED down lights
- Gas bayonet to balcony for your BBQ
- Data/TV points in living and main bedroom
- Recessed mirrored cabinets in bathroom
- Security building, video intercom