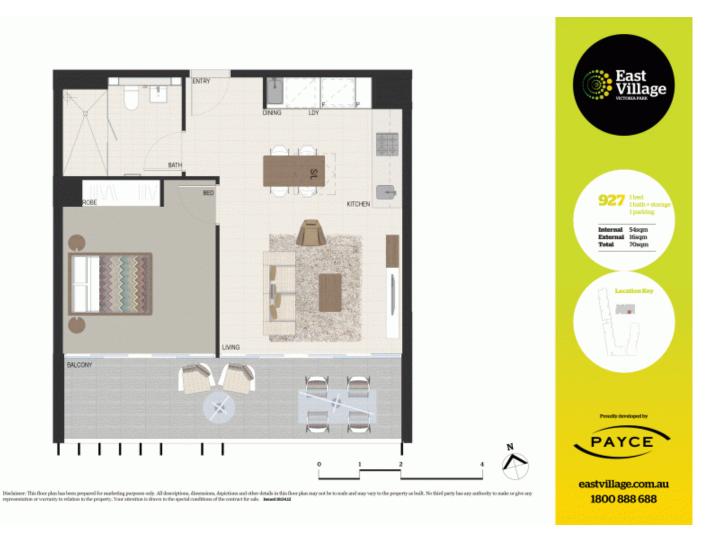

## morton.

Located in the hub of Victoria Park, East Village offers resort-style apartment living with the largest private Sky Park in Sydney and instant access to a lively marketplace below and just 3kms to the CBD.

- Reverse cycle air conditioning
- Stainless steel Smeg appliances
- Soft close kitchen draws and cupboards
- Stone bench tops, mirror splash back
- LED under cupboard lighting
- Wool carpets, efficient LED down lights
- Gas bayonet to balcony for your BBQ
- Data/TV points in living and main bedroom
- Recessed mirrored cabinets in bathroom
- Security building, video intercom

Zetland 927/2B Defries Avenue

## View

As advertised or by appointment

## Agent

Sarah Fowell

- 0437 492 129
- sarah@morton.com.au

morton.com.au