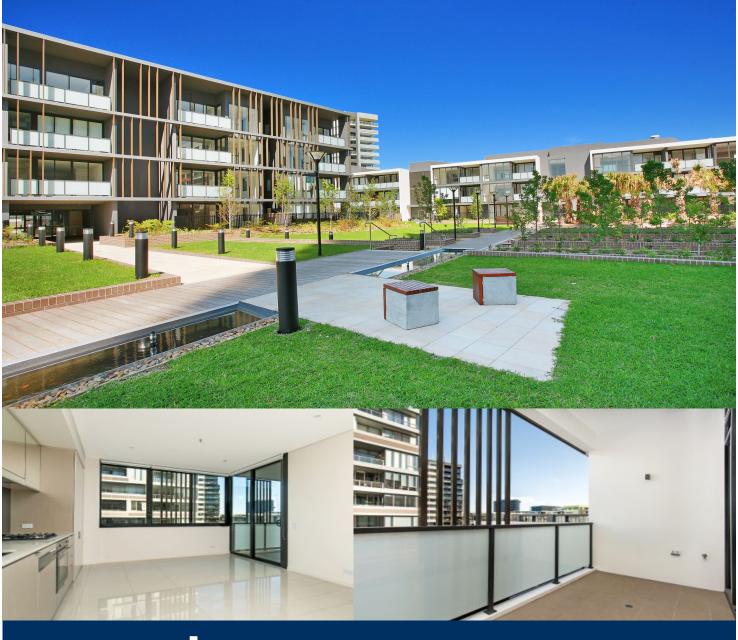

morton.

Zetland 649/2C Defries Avenue

Located in the hub of Victoria Park, East Village offers resort-style apartment living with the largest private Sky Park in Sydney and instant access to a lively marketplace below and just 3kms to the CBD.

- Reverse cycle air conditioning
- Stainless steel Smeg appliances
- Soft close kitchen draws and cupboards
- Stone bench tops, mirror splash back
- LED under cupboard lighting
- Wool carpets, efficient LED down lights
- Gas bayonet to balcony for your BBQ
- Data/TV points in living and main bedroom
- Recessed mirrored cabinets in bathroom
- Security building, video intercom