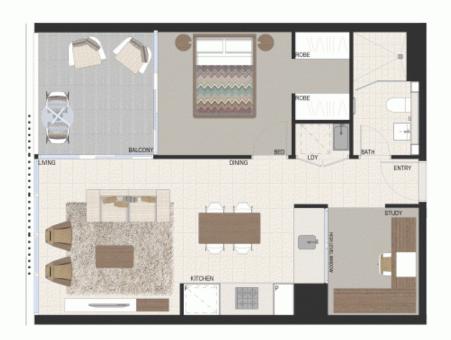

## Sarah Fowell

0437 492 129

East Village

649 1 bed + study 1 bath 1 parking

Internal 53sc External 8sq Total 61sc

53sqm 8sqm 61sqm

Proudly developed by

eastvillage.com.au 1800 888 688