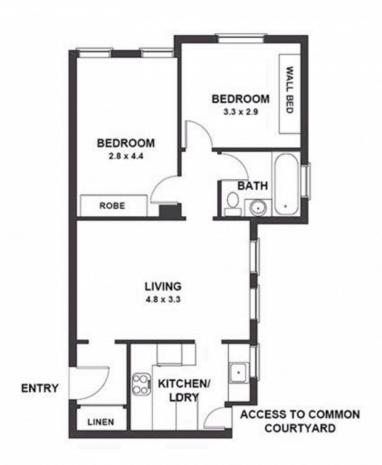

## morton.

Edgecliff 1/458 Edgecliff Road

Posing ultimate convenience, this apartment presents a great opportunity to reside in this tastefully updated Art Deco apartment. This unfurnished apartment is simply footsteps from Edgecliff Centre and train station. Retaining its original features which blend perfectly with its modern conveniences, this is a great rental offering

- Chic Caesarstone and Smeg gas kitchen with storage
- Modern bathroom with bath/shower combined
- Dark hardwood timber flooring, soaring ceilings
- Communal courtyard access, internal laundry area
- Scattered parking available within the complex