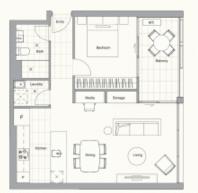

## Sarah Fowell

□ 0437 492 129

1 + Modia 1 1 Bedrooms Bathrooms Basement Parking

Internal Area External Area 58 sqm 10 sqm

TOTAL AREA 68 sqm

Contact (02) 9256 5968 www.princehenrylittlebay.com.au