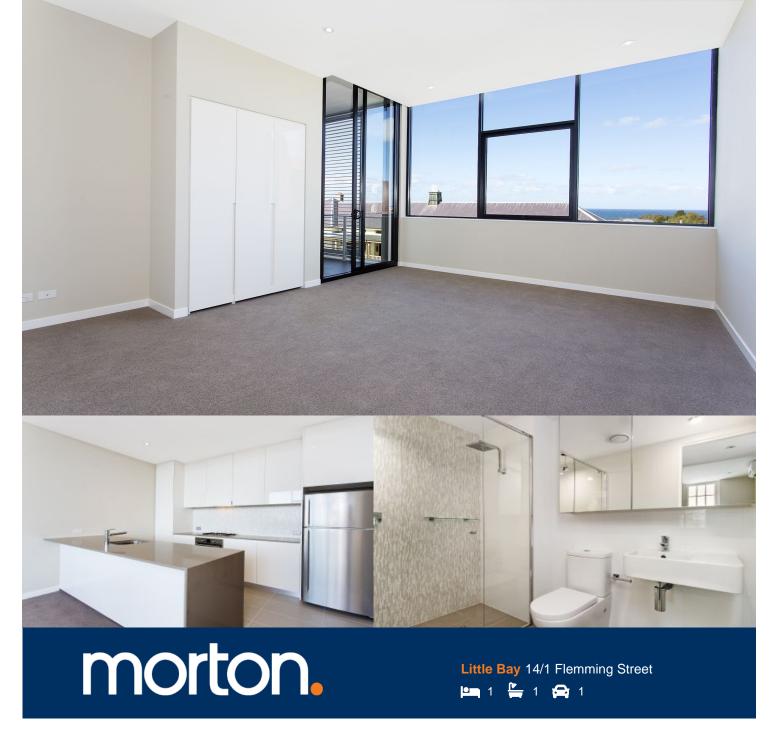

Be on of the first to live in the transformed Prince Henry redevelopment at Little Bay, located opposite peaceful parklands and neighboring bushlands. Only a few minute's walk from Little Bay beach is Coastal Quarter, this distinctive building stylishly brings together the rich art-deco designs and classic elegance of the past with contemporary new spaces and stunning timeless finishes.

- Wool carpet in bedroom and tiles in dining and kitchen areas
- Generous balcony ideal for entertaining or taking in the view
- Kitchen features AEG appliances and stone bench tops
- Internal laundry includes Fisher & Paykel dryer and laundry tub
- Stainless Steel Electrolux fridge and washer dryer combo included