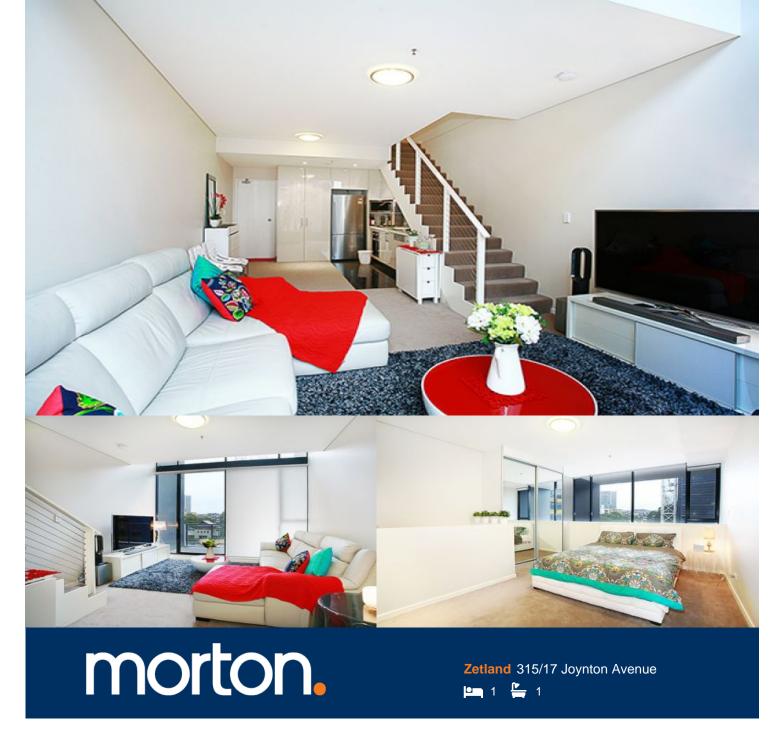

Wonderfully positioned in the bustling new precinct in Victoria Park, the famous 'Emerald Park' apartments provide a new level of living. This amazingly stylish one bedroom apartment offers split-level layout with spacious lounge downstairs and sun-drenched bedroom upstairs. The open plan living and dining areas flow out onto an oversized balcony with views. The unit features contemporary design and quality features.

- Integrated modern kitchen with stainless steel appliances
- Dishwasher, oven and gas cooking
- Built-in wardrobe in the bedroom
- Luxury bathroom with floor to ceiling tiles
- Polyurethane finish joinery with ample storage
- Internal laundry with dryer
- Storage cage in basement
- Intercom, broadband and Foxtel connection
- A resort beach pool and BBQ area with outdoor spa