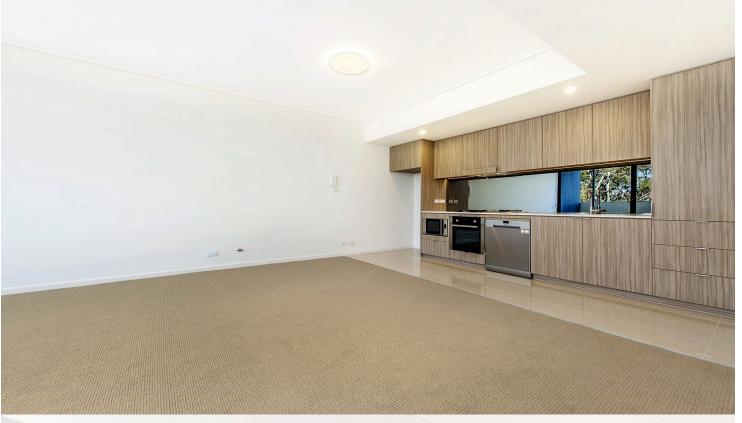

## **APARTMENT FEATURES**

- Reverse cycle air conditioning
- Stainless steel kitchen appliances
- Stone bench tops, mirror splash backs
- LED under cupboard lighting
- Wool carpets, efficient LED down lights
- Data/TV points in living and main bedroom
- Recessed mirrored cabinets in bathroom
- Security building, security intercom