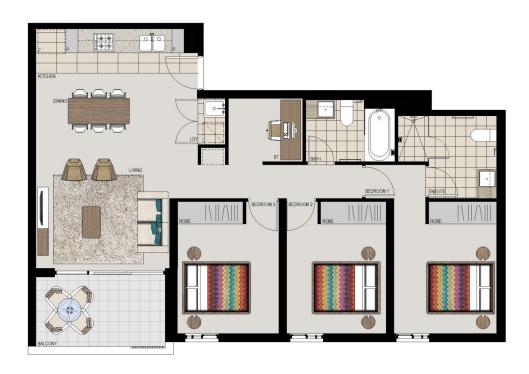

# **APARTMENT 524** LOT 181 3BED + STUDY

Internal  $92m^2$ External  $7 m^2$  $99m^2$ Total