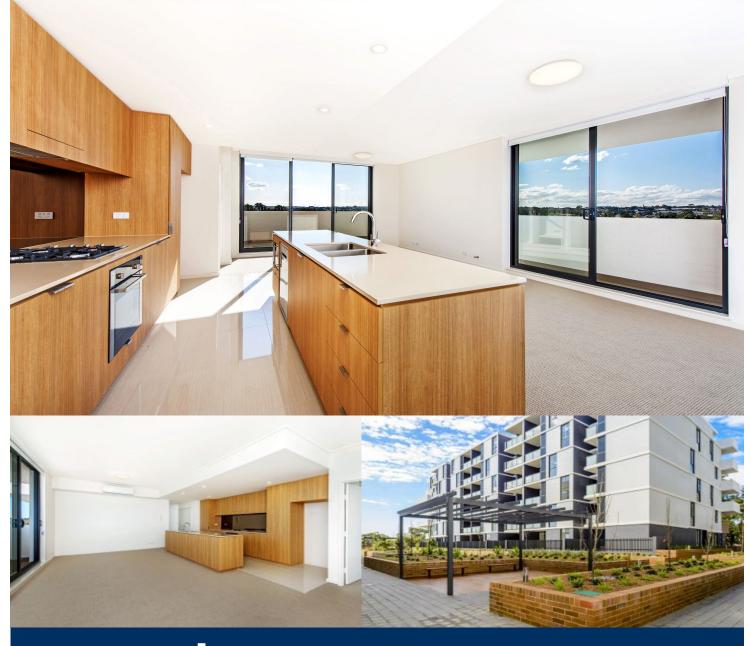

morton.

Riverwood 128/1 Vermont Crescent

Located in the new urban hub of Washington Park, Fairmount offers lifestyle apartment living within the masterplanned community. With easy access to the M5 and only 20kms to the CBD.

## APARTMENT FEATURES

- Reverse cycle air conditioning
- Stainless steel kitchen appliances
- Stone bench tops, mirror splash backs
- LED under cupboard lighting
- Wool carpets, efficient LED down lights
- Data/TV points in living and main bedroom
- Recessed mirrored cabinets in bathroom
- Security building, security intercom

# **APARTMENT 128** LOT 161 3BED + STUDY

Internal  $100 m^2$ External  $49m^2$ Total  $149 \, m^2$ 