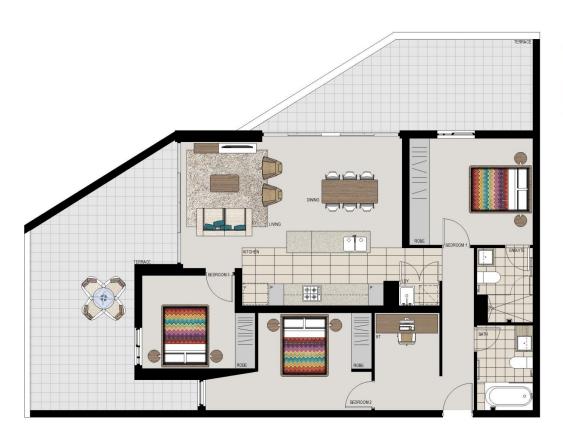

# **APARTMENT 128** LOT 161 3BED + STUDY

Internal  $100 m^2$ External  $49m^2$ Total  $149 \, m^2$ 