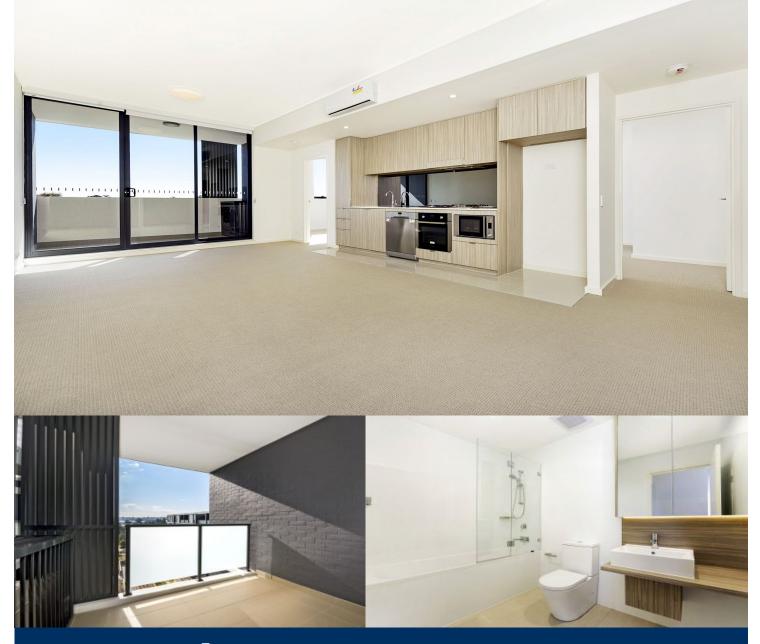

# APARTMENT FEATURES

- Reverse cycle air conditioning
- Stainless steel kitchen appliances
- Stone bench tops, mirror splash backs
- LED under cupboard lighting
- Wool carpets, efficient LED down lights
- Data/TV points in living and main bedroom
- Recessed mirrored cabinets in bathroom
- Security building, security intercom