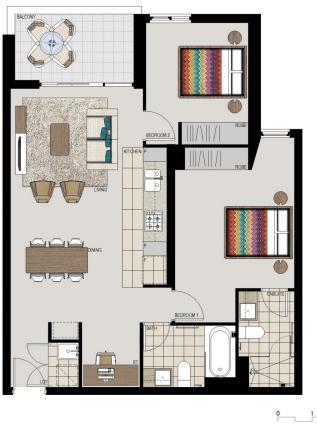

### **APARTMENT 611** LOT 85 2BED + STUDY

Internal  $75m^2$ External  $7m^2$ Total 82m<sup>2</sup>

NORTH

2

1300 111 088 Proudly developed by PAYCE www.washingtonpark.com.au

Disclaimer: This floor plan has been prepared for marketing purposes only. All descriptions, dimensions, depictions and other details in this floor plan may not be to scale and may vary from the property as built. Your attention is drawn to the spocial conditions of the contract for sale of land. No flurd party has any authority to make or give any representation or variamnty in relation to the property missis the representation or warranty is relation to the property missis the representation or warranty is confirmed by Payce Communities No.2 Pty Limited and included in the contract for sale of land. [Rev A: 24.07.13]