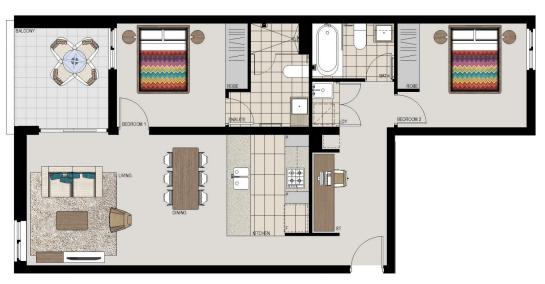

# **APARTMENT 612** LOT 86 2BED + STUDY

Internal  $77 \, \text{m}^2$ External  $8m^2$ Total  $85m^2$ 