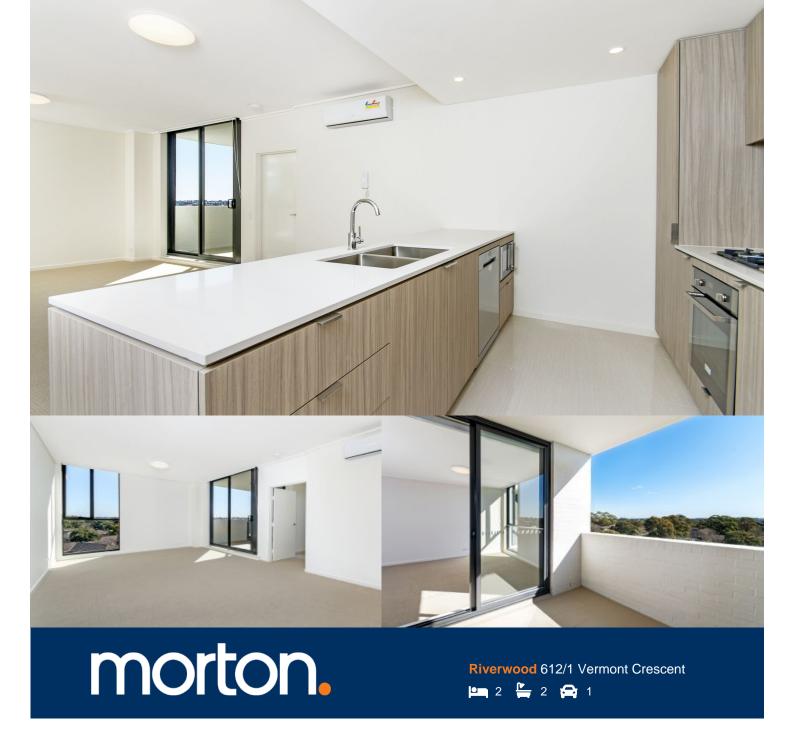

## **APARTMENT FEATURES**

- Reverse cycle air conditioning
- Stainless steel kitchen appliances
- Stone bench tops, mirror splash backs
- LED under cupboard lighting
- Wool carpets, efficient LED down lights
- Data/TV points in living and main bedroom
- Recessed mirrored cabinets in bathroom
- Security building, security intercom

# **APARTMENT 612** LOT 86 2BED + STUDY

Internal  $77 \, \text{m}^2$ External  $8m^2$ Total  $85m^2$ 