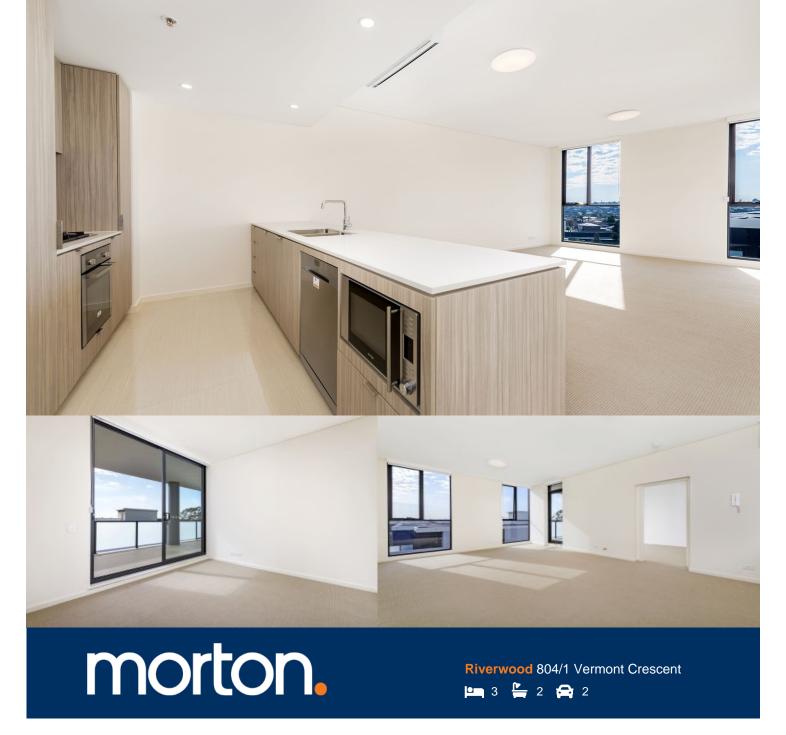

## **APARTMENT FEATURES**

- Reverse cycle air conditioning
- Stainless steel kitchen appliances
- Stone bench tops, mirror splash backs
- LED under cupboard lighting
- Wool carpets, efficient LED down lights
- Data/TV points in living and main bedroom
- Recessed mirrored cabinets in bathroom
- Security building, security intercom

# **APARTMENT 804** LOT 44 3BED + STUDY

98m² Internal  $19m^2$ External Total  $117 m^2$ 