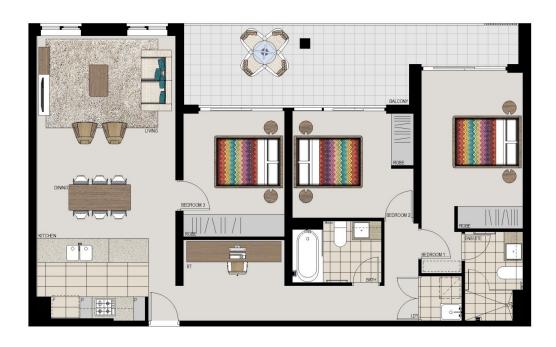

# **APARTMENT 804** LOT 44 3BED + STUDY

98m² Internal  $19m^2$ External Total  $117 m^2$ 