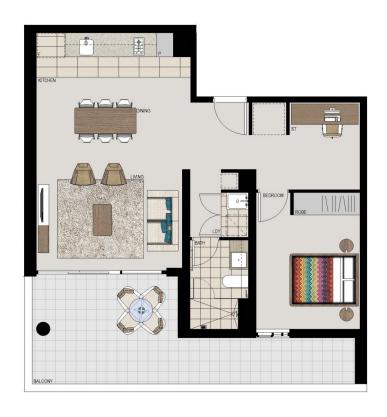

# **APARTMENT 220** LOT 138 1BED + STUDY

Internal 62m<sup>2</sup> External 20m<sup>2</sup> Total  $82m^2$ 