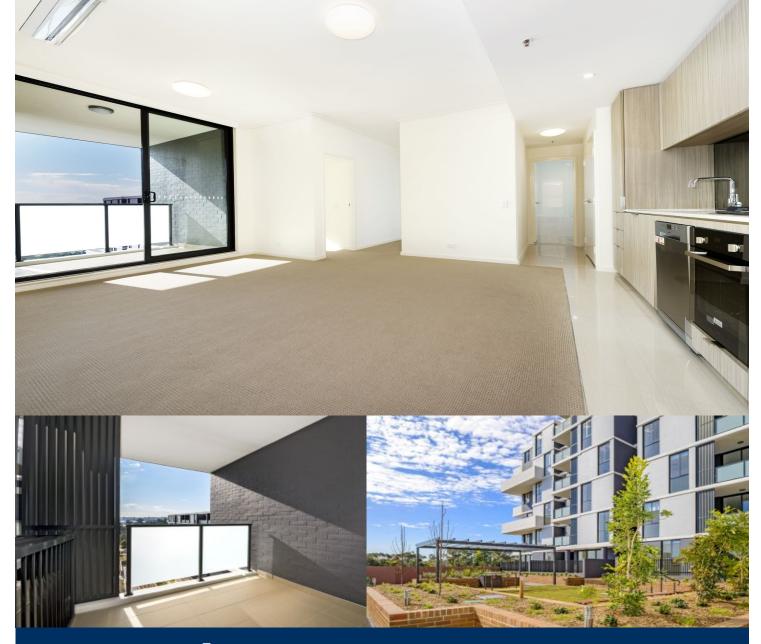

## APARTMENT FEATURES

- Reverse cycle air conditioning
- Stainless steel kitchen appliances
- Stone bench tops, mirror splash backs
- LED under cupboard lighting
- Wool carpets, efficient LED down lights
- Data/TV points in living and main bedroom
- Recessed mirrored cabinets in bathroom
- Security building, security intercom