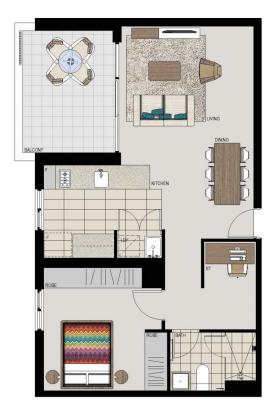

# **APARTMENT 409** LOT 69 1BED + STUDY

Internal  $55m^2$ External  $9m^2$ Total  $64 m^2$ 

## **APARTMENT FEATURES**

- Reverse cycle air conditioning
- Stainless steel kitchen appliances
- Stone bench tops, mirror splash backs
- LED under cupboard lighting
- Wool carpets, efficient LED down lights
- Data/TV points in living and main bedroom
- Recessed mirrored cabinets in bathroom
- Security building, security intercom