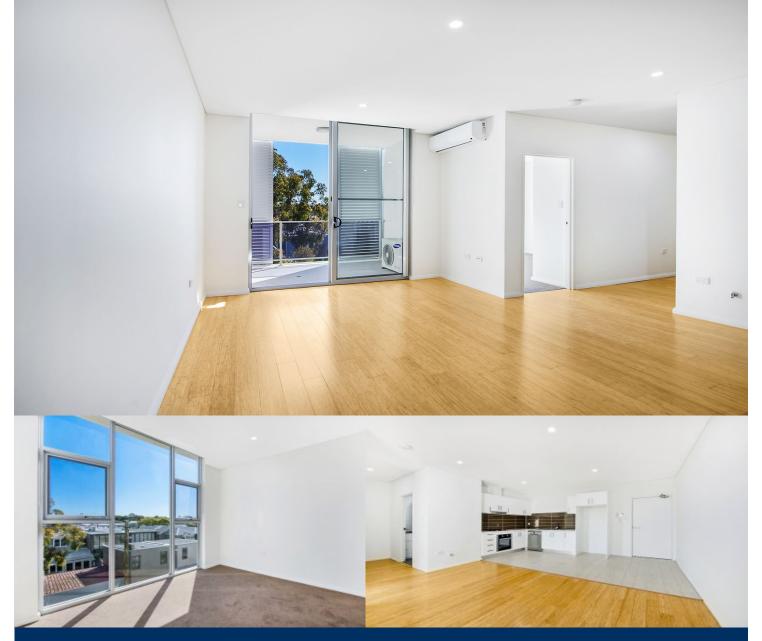

Located only 5km from CBD and approx 15 min walk from Green Square and Erskineville station and a comfortable stroll to buses and Sydney Park, this boutique complex represents the best opportunity to enjoy the relaxed but sophisticated living. Set amidst popular cafes and eateries with public transport at your doorstep, this beautiful apartment is very generously portioned and boasts great views.

- Spacious bedroom with built-in wardrobes
- Light filled living/dining areas, high quality finishes
- Premium quality Polished timber Floors
- Generous balcony off the lounge
- Gourmet gas kitchen with Caesar Stone bench and Omega appliances
- Deluxe modern bathroom with floor to ceiling glass