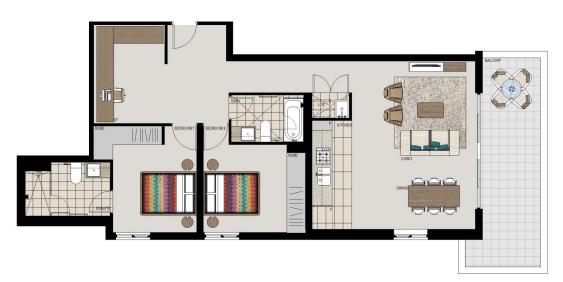

# **APARTMENT 619** LOT 133 2BED + STUDY

Internal  $89m^2$ External  $15m^2$ Total  $104m^2$ 

## **APARTMENT FEATURES**

- Reverse cycle air conditioning
- Stainless steel kitchen appliances
- Stone bench tops, mirror splash backs
- LED under cupboard lighting
- Wool carpets, efficient LED down lights
- Data/TV points in living and main bedroom
- Recessed mirrored cabinets in bathroom
- Security building, security intercom