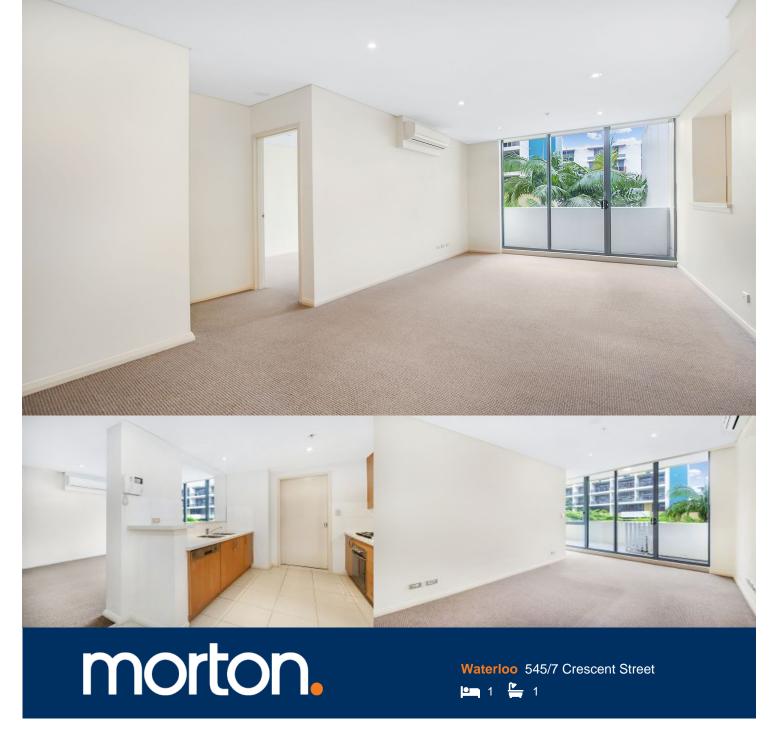

Effortlessly modern and designed for a lifestyle of comfort and convenience, this impressive residence is defined by spacious interiors and quality finishes. Enjoying a prime garden level position within the exclusive 'LUMINA' complex, it is moments to cafe' culture, shopping delights and city buses.

- Extremely well proportioned with spacious living areas
- Large external balcony perfect for entertaining
- Reverse Cycle air conditioning in living and bedroom
- Large master bedroom, built-ins and balcony access
- Stylish kitchen has gas appliances with granite benches
- Stunning resort style pool and gym facilities
- Huge enclosed study/media area
- Internal Laundry with ample extra storage
- 78 m2 (Internal 66sqm + Balcony 12sqm)