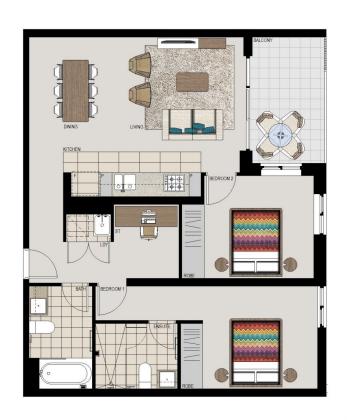

## **APARTMENT 204 LOT 10** 2BED + STUDY

Internal  $77 m^2$ External  $8m^2$ Total  $85 m^2$ 