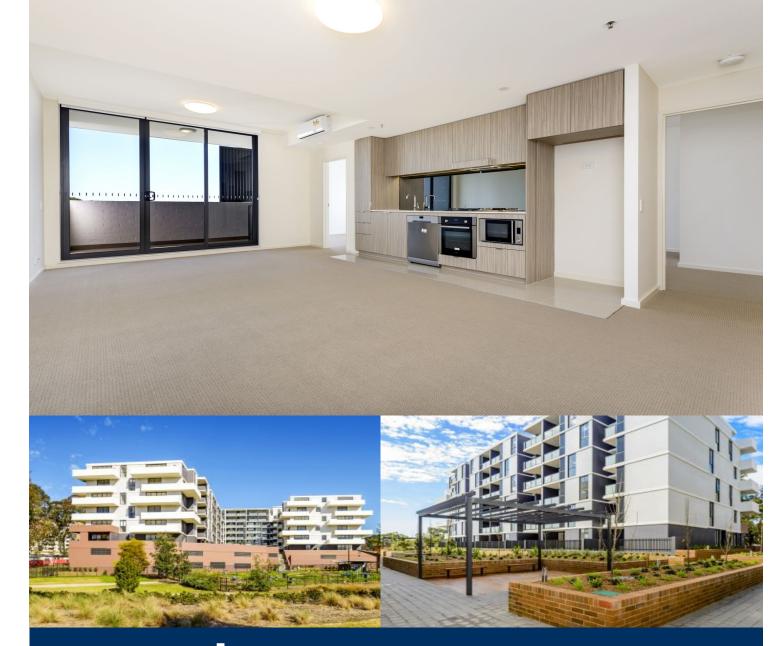

### APARTMENT FEATURES

CBD.

- Reverse cycle air conditioning
- Stainless steel kitchen appliances
- Stone bench tops, mirror splash backs
- LED under cupboard lighting
- Wool carpets, efficient LED down lights
- Data/TV points in living and main bedroom
- Recessed mirrored cabinets in bathroom
- Security building, security intercom

## **APARTMENT 204 LOT 10** 2BED + STUDY

Internal  $77 m^2$ External  $8m^2$ Total  $85 m^2$ 