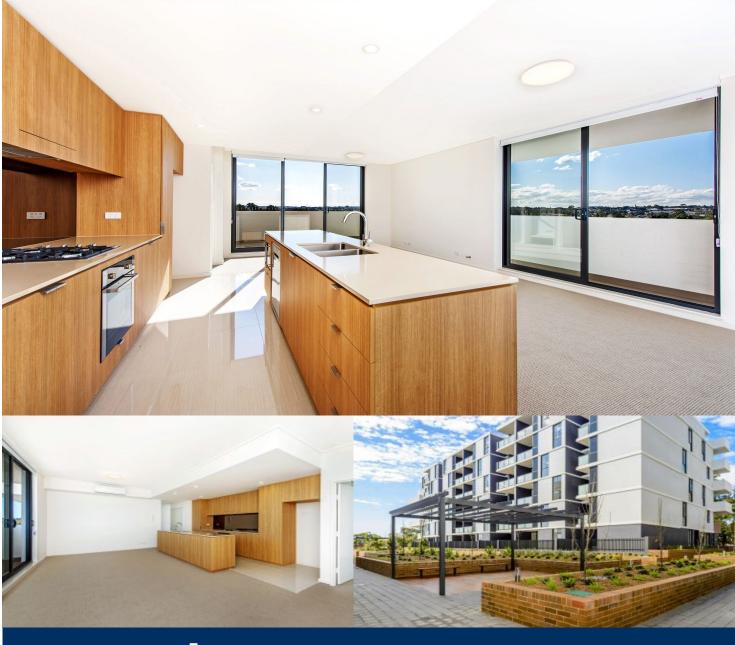

morton.

Riverwood 228/1 Vermont Crescent

Located in the new urban hub of Washington Park, Fairmount offers lifestyle apartment living within the masterplanned community. With easy access to the M5 and only 20kms to the CBD.

## **APARTMENT FEATURES**

- Reverse cycle air conditioning
- Stainless steel kitchen appliances
- Stone bench tops, mirror splash backs
- LED under cupboard lighting
- Wool carpets, efficient LED down lights
- Data/TV points in living and main bedroom
- Recessed mirrored cabinets in bathroom
- Security building, security intercom