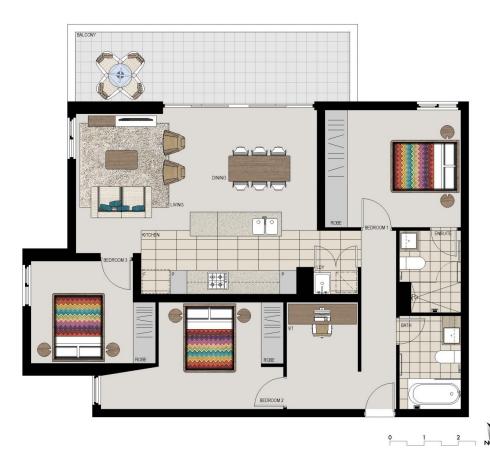

# **APARTMENT 228** LOT 167 3BED + STUDY

Internal External  $16m^2$  $116m^2$ Total