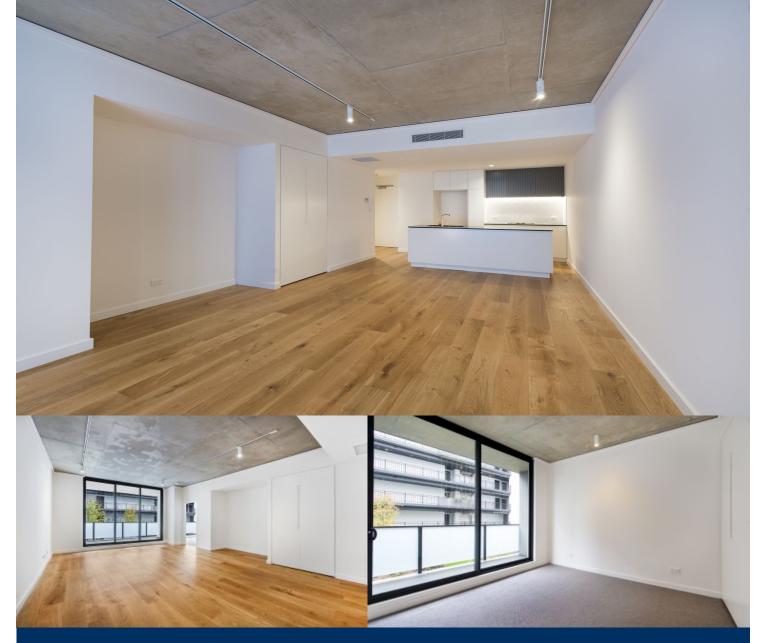

## morton.

This is a rare opportunity to live in a brand new development and to enjoy the cosmopolitan lifestyle that Waterloo offers. The interiors designed by Hecker Guthrie offer a unique aspect aimed for inner city living

- Ducted air conditioning throughout
- Open plan living which flows onto balcony
- Balcony gazes onto tranquil internal gardens
- Magnitude of storage throughout
- Kitchen island bench top to maximise kitchen facilities
- Stainless steel appliances
- Internal laundry with dryer
- Secure building with swipe access