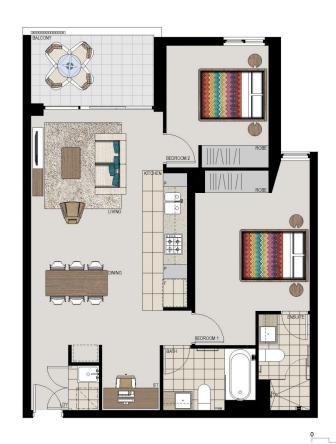

# **APARTMENT 517 LOT 125** 2BED + STUDY

Internal  $74m^2$ External  $6m^2$ Total  $80m^2$ 