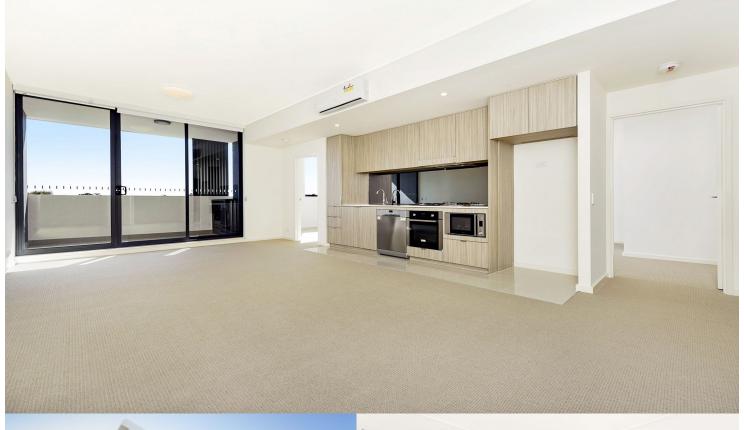

# **APARTMENT FEATURES**

- Reverse cycle air conditioning
- Stainless steel kitchen appliances
- Stone bench tops, mirror splash backs
- LED under cupboard lighting
- Wool carpets, efficient LED down lights
- Data/TV points in living and main bedroom
- Recessed mirrored cabinets in bathroom
- Security building, security intercom

# **APARTMENT 517 LOT 125** 2BED + STUDY

Internal  $74m^2$ External  $6m^2$ Total  $80m^2$ 