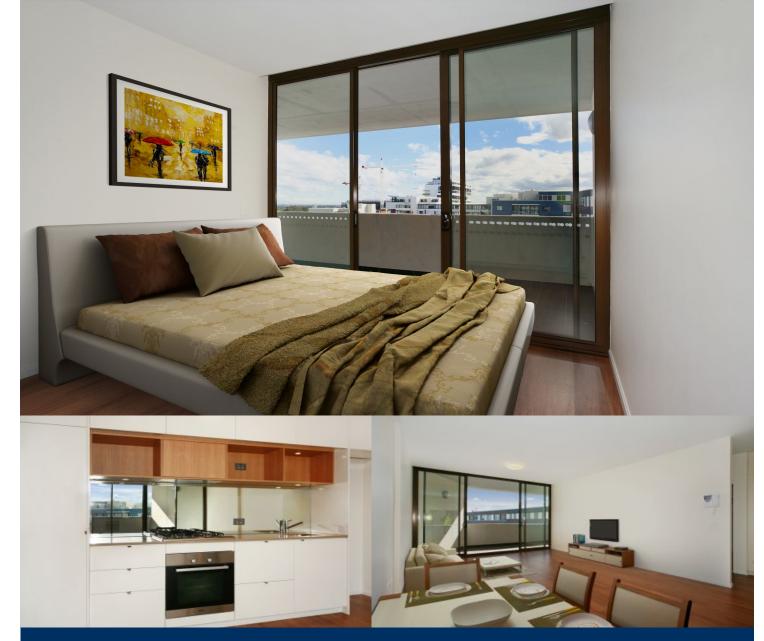

morton.

Zetland 304/2 Victoria Park Parade

Wonderfully positioned in the bustling new precinct in Victoria Park, the 'Stella' apartments will provide a new level of living. 'Stella' is superbly designed by Tzannes Associates to maximise light, open spaces and cross-flow ventilation.

- Floating timber floors throughout
- Kitchens include CaesarStone bench tops and Miele appliances
- Polyurethane finish joinery with ample storage
- Includes caged storage and video intercom
- Bathrooms with Italian fittings, and
- Feature wall tiles and mirrored storage cabinets