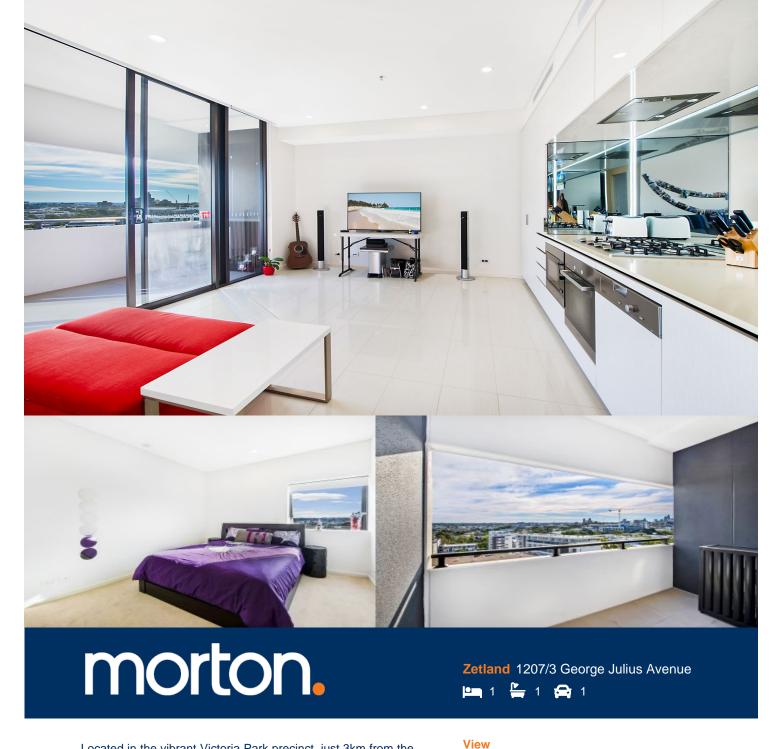

Located in the vibrant Victoria Park precinct, just 3km from the CBD, the new Platinum development by Payce is sophisticated urban living at its best. Platinum's five buildings surround a beautifully landscaped 1,930sqm elevated garden incorporating an alfresco dining and barbecue area, intimate pavilions for relaxing and an Asian-inspired bamboo grove.

- State of the art health club featuring pool, gymnasium, steam and massage rooms
- Stainless steel Miele appliances
- LED lighting throughout
- Stone bench tops, mirrored splash back
- Data/TV points in living and main bedroom
- Security building, Video intercom
- Air conditioning throughout