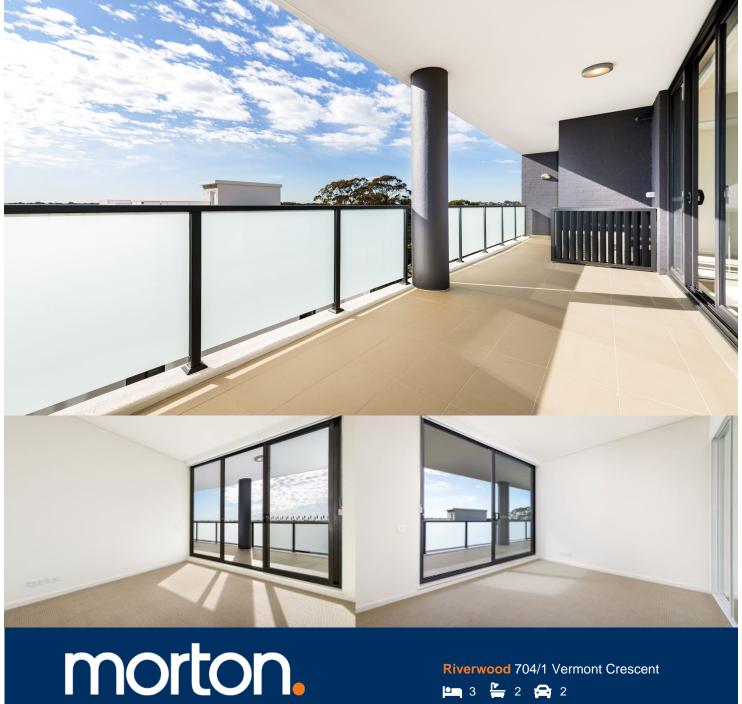

# **APARTMENT 704** LOT 39 3BED + STUDY

Internal  $98m^2$  $19m^2$ External Total  $117 m^2$ 