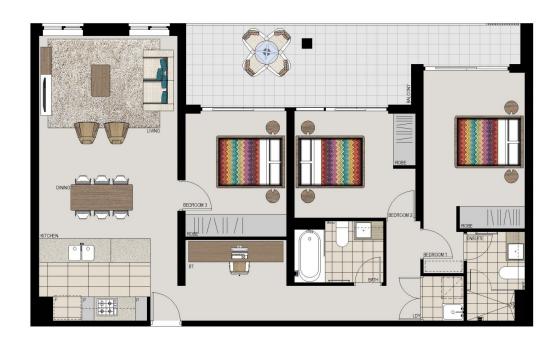

# **APARTMENT 704** LOT 39 3BED + STUDY

Internal  $98m^2$  $19m^2$ External Total  $117 m^2$ 