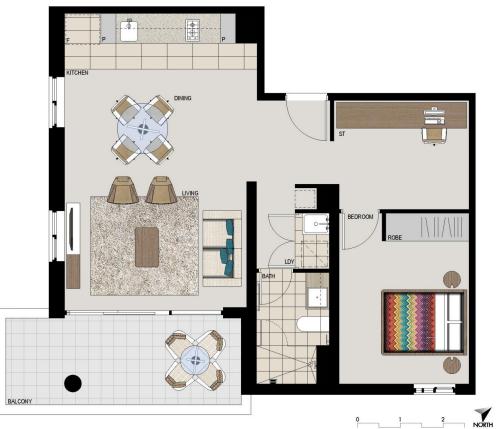

### **APARTMENT 520** LOT 150 1BED + STUDY

Internal 62m<sup>2</sup> 11m<sup>2</sup> External Total 73m<sup>2</sup>