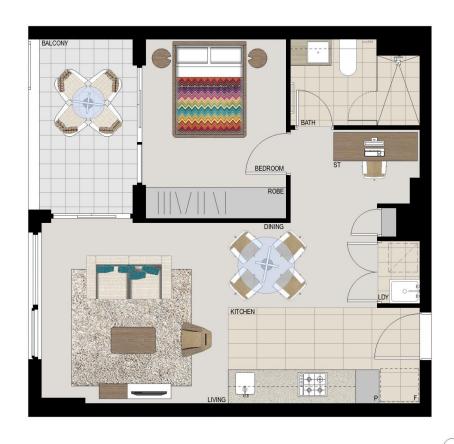

### APARTMENT 1004 LOT 142 1BED

 Internal
 51sqm

 External
 7sqm

 Total
 58sqm