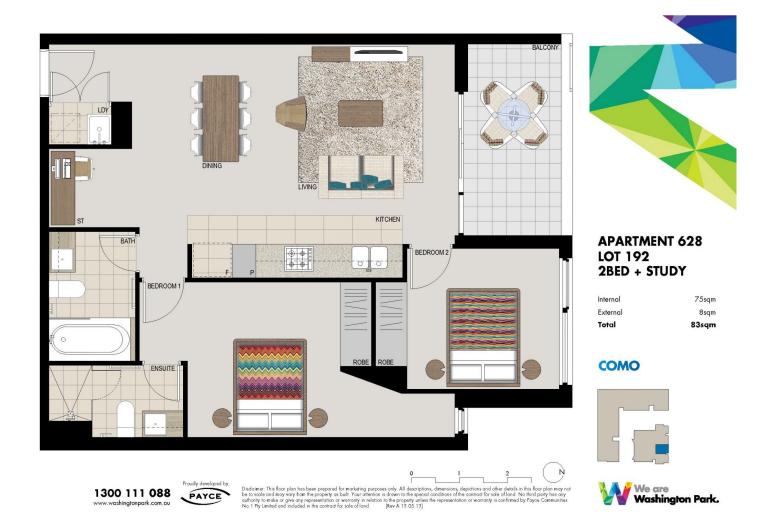

## APARTMENT FEATURES

- Reverse cycle air conditioning
- Stainless steel kitchen appliances
- Stone bench tops, mirror splash backs
- LED under cupboard lighting
- Wool carpets, efficient LED down lights
- Data/TV points in living and main bedroom
- Recessed mirrored cabinets in bathroom
- Security building, security intercom