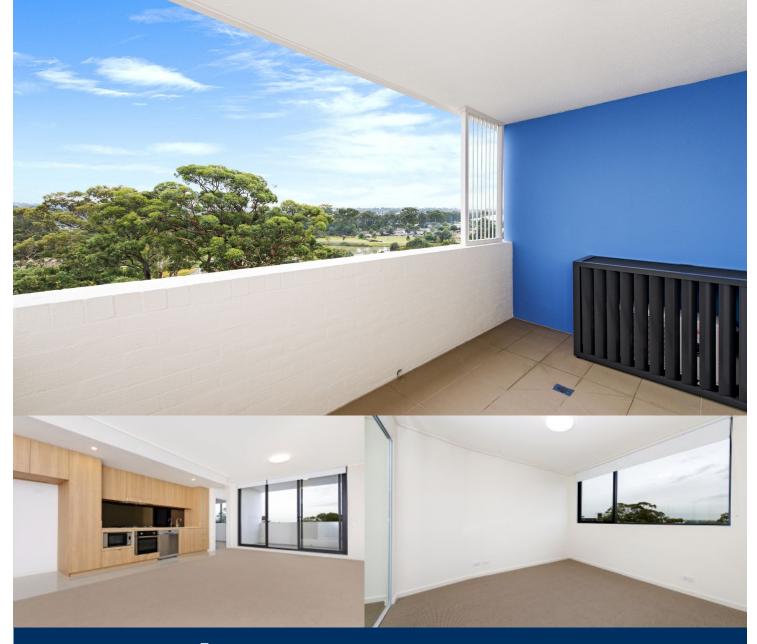

## morton.

Located in the new urban hub of Washington Park, Como offers lifestyle apartment living within the masterplanned community. With easy access to the M5 and only 20kms to the CBD.

## APARTMENT FEATURES

- Reverse cycle air conditioning
- Stainless steel kitchen appliances
- Stone bench tops, mirror splash backs
- LED under cupboard lighting
- Wool carpets, efficient LED down lights
- Data/TV points in living and main bedroom
- Recessed mirrored cabinets in bathroom
- Security building, security intercom