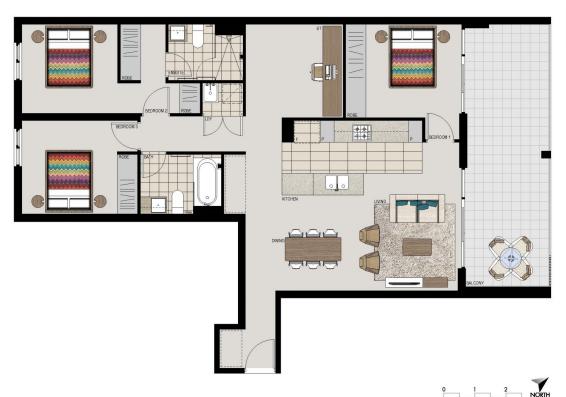

# **APARTMENT 702** LOT 38 3BED + STUDY

 $105m^2$ Internal  $22m^2$ External Total  $127 m^2$ 