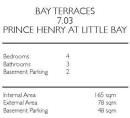

- Seamless open plan living and designer kitchen
- Stone breakfast bench tops, gas cooking, designer appliances
- Oversized lounge and dining leads to landscaped courtyard
- Study/media area/home office
- Front and rear courtyards catch sunshine and fresh breezes
- Great size bedrooms with built in robes
- Ample storage throughout and internal laundry
- Two-car basement garage with direct internal access

## morton.com.au

 $\mathbf{r}$ 

Basement

Ground Floor

300112\_BT\_Type 7.indd 3

First Floor

TOTAL AREA: 291 sqm

Contact (02) 9256 5968 www.aubrookfield.com