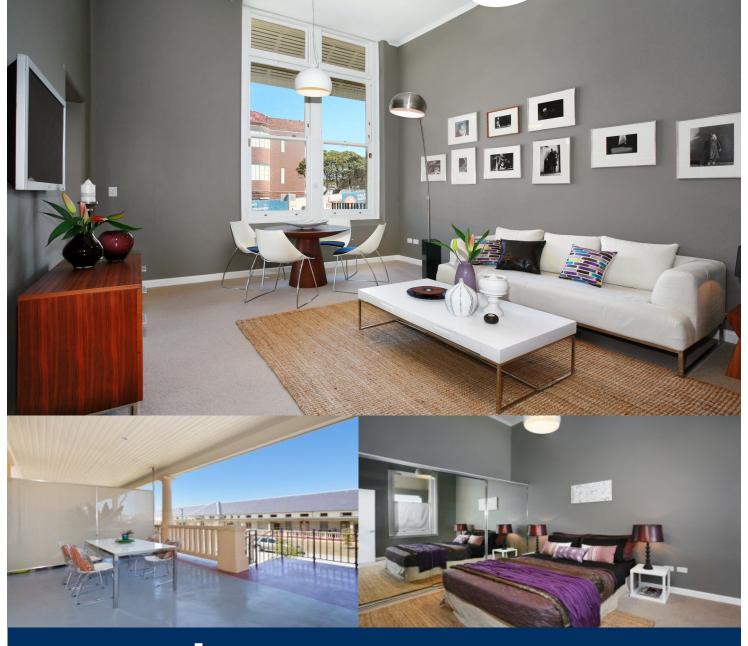

morton.

Little Bay 9/10 Darwin Avenue

Located just 20 minutes from Sydney CBD and just ten minutes walk from Little Bay Beach, East Village comprises a unique collection of superbly restored landmark heritage buildings. We are pleased to offer this as new one bedroom single story apartment featuring water glimpses, elegant stylish space, soaring four metre high ceilings and modern features.

- Stylish designer separate kitchen and bathroom
- High ceilings and grand windows maximise light and airflow
- Designer lights, built in robes & internal laundry
- Washer/dryer, refrigerator and dishwasher
- Quality woollen carpets & stylish tiles throughout
- Car space and huge basement storage
- Two east facing sunny balconies with water glimpses
- 51sqm internal space, 32sqm external space, 20sqm storage space