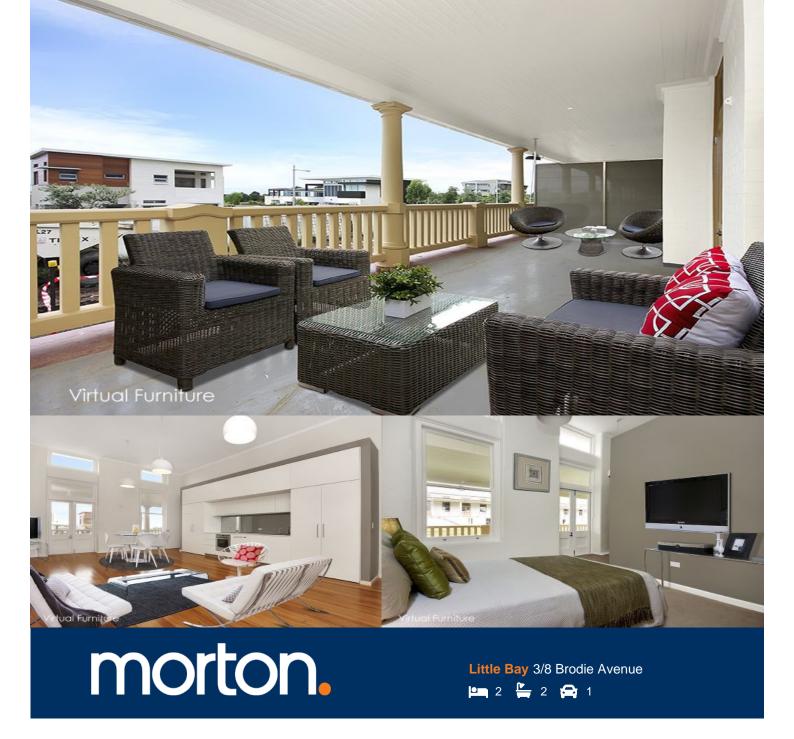

Located just 20 minutes from the Sydney CBD and just a few minutes walk from Little Bay beach, East Village comprises a unique collection of superbly restored landmark heritage buildings. This two bedroom single storey apartment features:

- Soaring four meter high ceilings
- Open plan living and dining
- Polished wooden floorboards
- Grand windows to maximise light and airflow
- Appliances including, refrigerator, dishwasher and washer/dryer
- Built in robes in both bedrooms
- Parking space and large 20sqm below ground storage unit
- Stunning external area