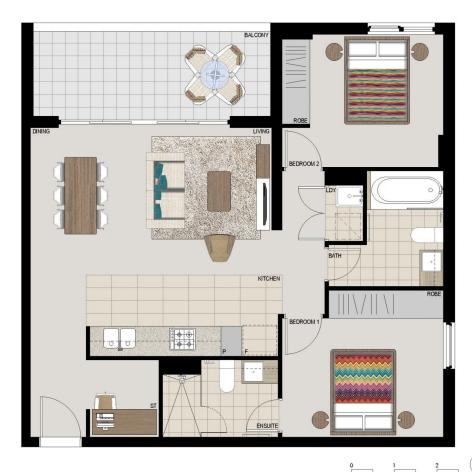

## APARTMENT 719 LOT 38 2BED + STUDY

 Internal
 77sqm

 External
 11sqm

 Total
 88sqm

# COMO

Disdomer: This floor plan has been prepared for marketing purposes only. All descriptions, dimensions, despitations and other details in this floor plan may not be to scale and may vary from the property as built. Your attention is drown to the special conditions of the contract for side of land. No find party has any undurinty to make or give any representations or warranty in relation to the property unless the representation or warranty is confirmed by Payce Communities. No. 1 Py Limited and included in the contract for side of fand.