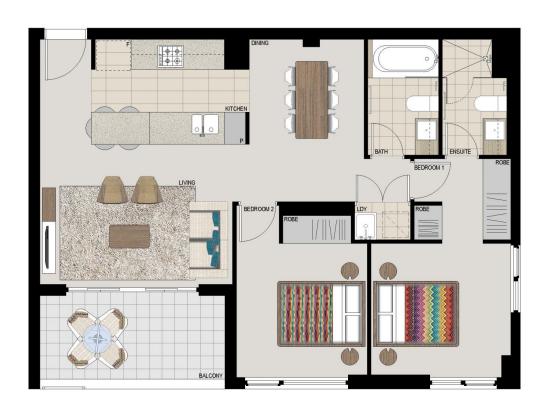

## APARTMENT 903 LOT 137 2BED

 Internal
 76sqm

 External
 8sqm

 Total
 84sqm

# COMO

Disdoimer: This floor plan has been prepared for marketing purposes only. All descriptions, dimensions, depictions and other details in this floor plan may in be to scale and may vary from the property as built. Your attention is drawn to the special conditions of the contract for side of land. No third party has any authority to make or give any representation or warranty in relation to the property unless the representation or warranty is confirmed by Payce Communities No. 1 Pty Limited and included in the contract of reside of fload. Rev M 13.05.13!