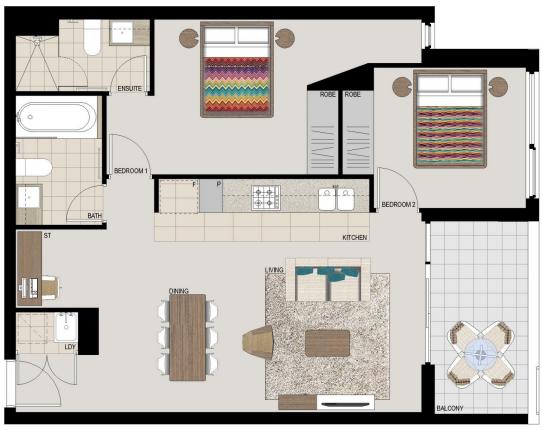

## APARTMENT 427 LOT 173 2BED + STUDY

 Internal
 75sqm

 External
 8sqm

 Total
 83sqm