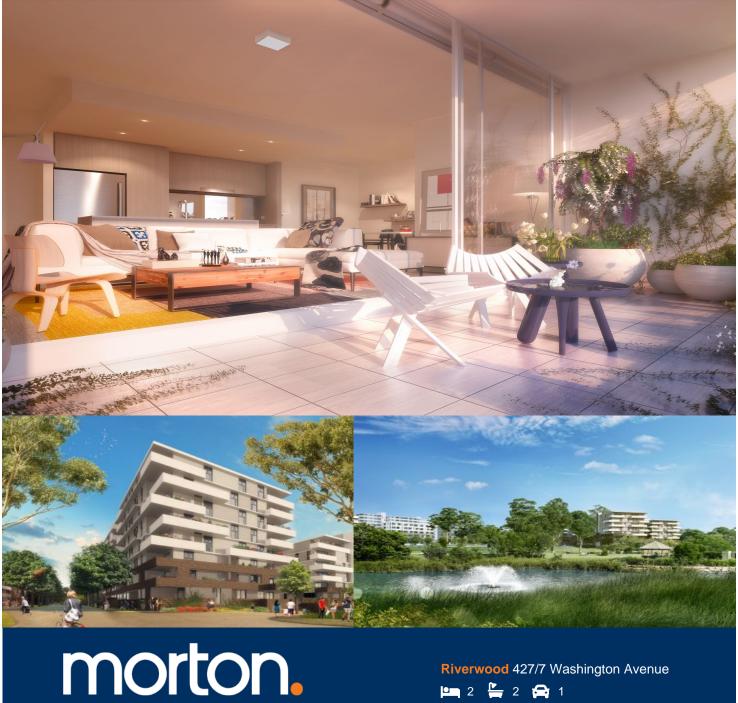

Located in the new urban hub of Washington Park, Como offers lifestyle apartment living within the masterplanned community. With easy access to the M5 and only 20kms to the CBD.

### **APARTMENT FEATURES**

- Reverse cycle air conditioning
- Stainless steel kitchen appliances
- Stone bench tops, mirror splash backs
- LED under cupboard lighting
- Wool carpets, efficient LED down lights
- Data/TV points in living and main bedroom
- Recessed mirrored cabinets in bathroom
- Security building, video intercom