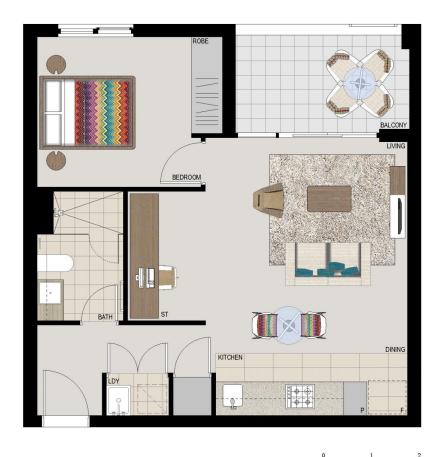

### APARTMENT 808 LOT 78 1BED + STUDY

 Internal
 52sqm

 External
 7sqm

 Total
 59sqm

## COMO

Disdomer This floor plan has been prepared for marketing purposes only. All descriptions, demensions, depictions and other details in this floor plan may not be to scale and may vary from the property as built. Your attention is drown to the special conditions of the contract for side of land. No finited party has any unthority to make or give any representations or warranty in relation to the property unless the representation or warranty resident in the property unless the representation or warranty is confirmed by Payce Communities.