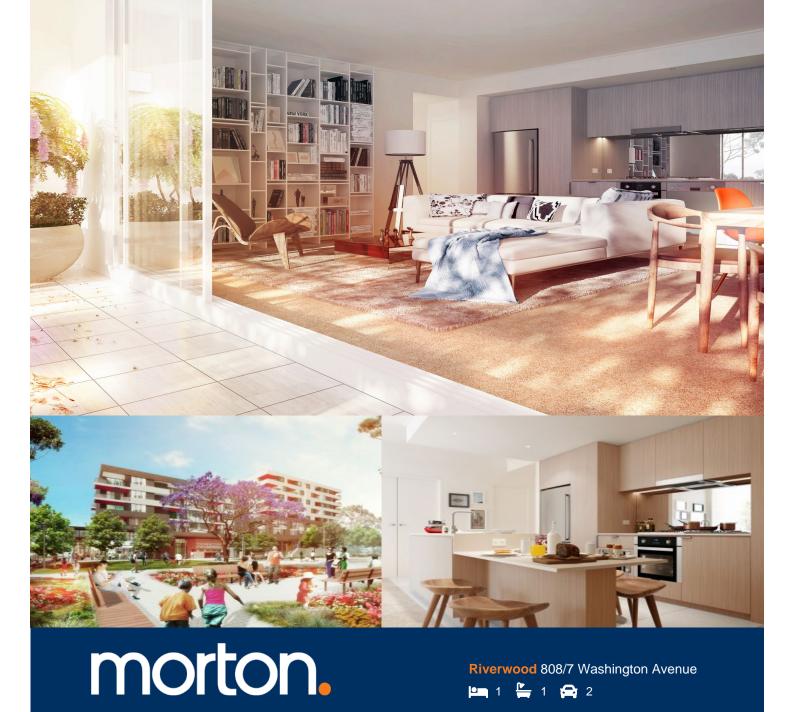

Located in the new urban hub of Washington Park, Como offers lifestyle apartment living within the masterplanned community. With easy access to the M5 and only 20kms to the CBD.

#### APARTMENT FEATURES

- Reverse cycle air conditioning
- Stainless steel kitchen appliances
- Stone bench tops, mirror splash backs
- LED under cupboard lighting
- Wool carpets, efficient LED down lights
- Data/TV points in living and main bedroom
- Recessed mirrored cabinets in bathroom
- Security building, video intercom