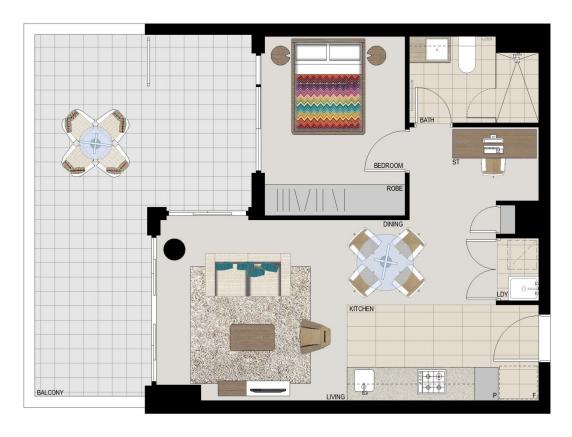

## APARTMENT 211 LOT 41 1BED

 Internal
 51sqm

 External
 26sqm

 Total
 77sqm

# COMO

Disdamer: This floor plan has been prepared for marketing purposes only. All descriptions, dimensions, depictions and other details in this floor plan may not be to scale and may vary from the property as bull. Your attention is drawn to the special conditions of the contract for sale of land. No third party has any authority to make or give any representations or warronty in relation to the property unless the representation or warranty is confirmed by Payce Communities. No. 1 Ry Limited and included in the contract for sale of land. [Rev A 13.05.13]