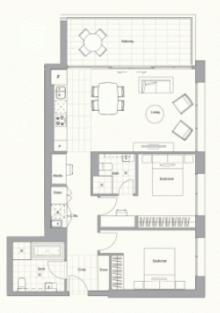

# COASTAL QUARTER G-403 PRINCE HENRY AT LITTLE BAY

Bedrooms Bathrooms Basement Parking

2+ Media 2 1

Internal Area External Area

TOTAL AREA

99 sqm

Contact (02) 9256 5968 www.princehenrylitslebay.com.au