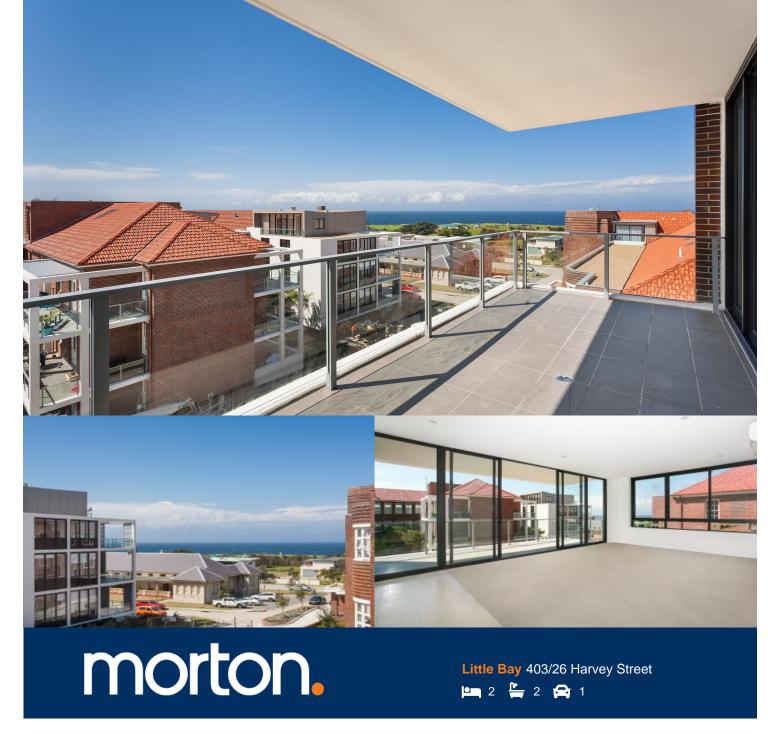

redevelopment at Little Bay, located opposite peaceful parklands and neighboring bushlands. Only a few minutes walk from Little Bay beach is the Greenview Building, the newest addition to Coastal Quarter. Boasting park views and an abundance of natural light, this flowing open plan apartment is equipped with top of the line fittings and inclusions.

- Wool carpet in bedroom
- Generous balcony ideal for entertaining or taking in the view
- Kitchen features stainless steel appliances and stone bench tops
- Internal laundry includes Fisher & Paykel dryer and laundry tub