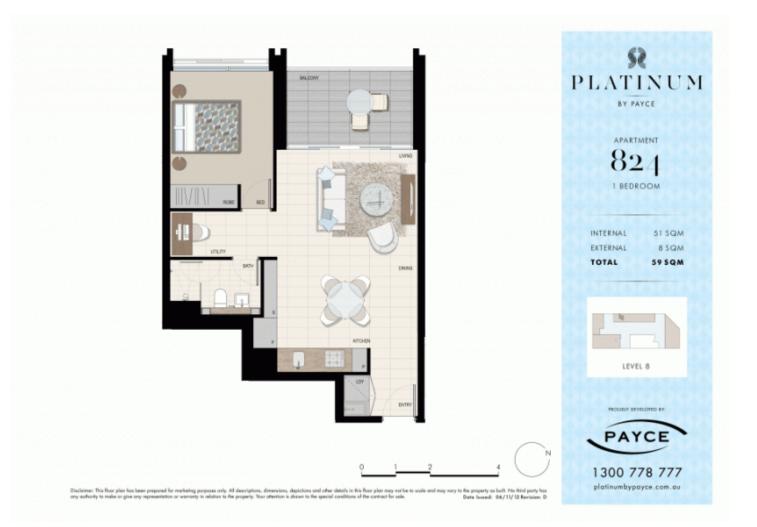

# morton.

Located in the vibrant Victoria Park precinct, just 3km from the CBD, the new Platinum development by Payce is sophisticated urban living at its best. Platinum's five buildings surround a beautifully landscaped 1,930sqm elevated garden incorporating an alfresco dining and barbecue area, intimate pavilions for relaxing and an Asian-inspired bamboo grove.