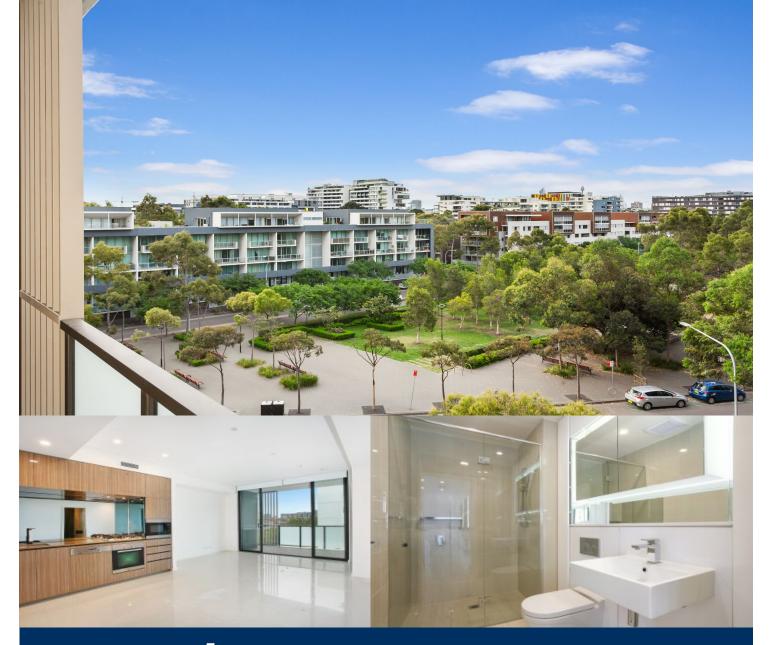

# morton.

Located in the vibrant Victoria Park precinct, just 3km from the CBD, the new Platinum development by Payce is sophisticated urban living at its best. Platinum's five buildings surround a beautifully landscaped 1,930sqm elevated garden incorporating an alfresco dining and barbecue area, intimate pavilions for relaxing and an Asian-inspired bamboo grove.

- State of the art health club featuring pool, gymnasium, steam and massage rooms
- Stainless steel Miele appliances
- LED lighting throughout
- Stone bench tops, mirrored splash back
- NBN enabled
- Security building, Video intercom
- Air conditioning throughout
- Embedded electrical network