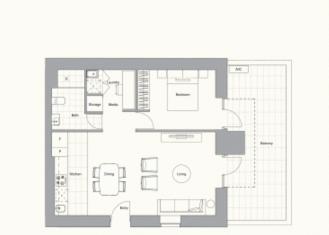

## Agent

Sarah Fowell

- . 0437 492 129
- ─ sarah@morton.com.au

morton.com.au

WA.

COASTAL QUARTER B-LG01 PRINCE HENRY AT LITTLE BAY Bedrooms Bathrooms Basement Parking 1 + Modia 1 1 Internal Area External Area 61 sqm 22 sqm TOTAL AREA 83 sqm ГŦ q ç 6 Contact (02) 9256 5968 www.princehenrylittlebay.com.au Prince Henry