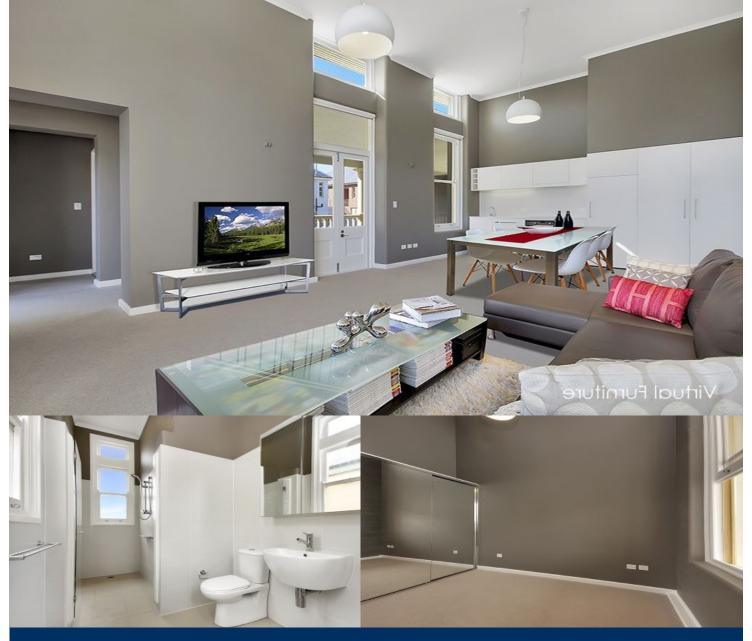

morton.

Little Bay 10/8 Curie Avenue

Located just 20 minutes from Sydney CBD and just five minutes walk from Little Bay beach, this apartment comprises a unique collection of superbly restored landmark heritage buildings. This single storey apartment features:

- soaring four metre high ceilings
- modern kitchen appliances
- Large open plan living space
- Grand windows to maximise light
- built in wardrobes
- internal laundry with Washer/Dryer appliance
- Quality woolen carpet and tiles throughout
- Parking space and huge under ground storage unit