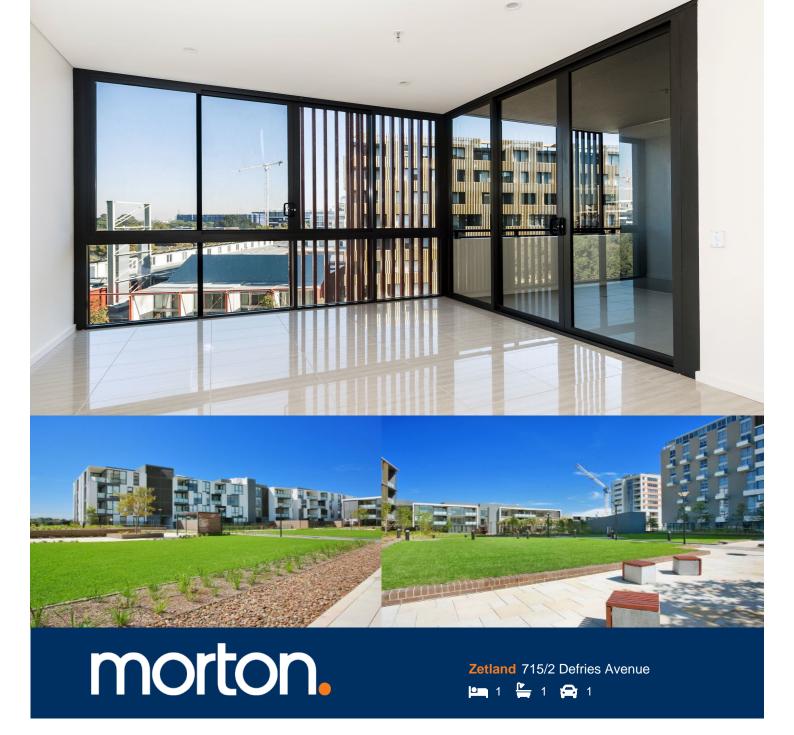

Located in the hub of Victoria Park, East Village offers resort-style apartment living with the largest private Sky Park in Sydney and instant access to a lively marketplace below and just 3kms to the CBD. This apartment comes with a large storage cage.

- Reverse cycle air conditioning
- Stainless steel Smeg appliances
- Soft close kitchen draws and cupboards
- Stone bench tops, mirror splash back
- LED under cupboard lighting
- Wool carpets, efficient LED down lights
- Gas bayonet to balcony for your BBQ
- Data/TV points in living and main bedroom
- Recessed mirrored cabinets in bathroom
- Security building, video intercom