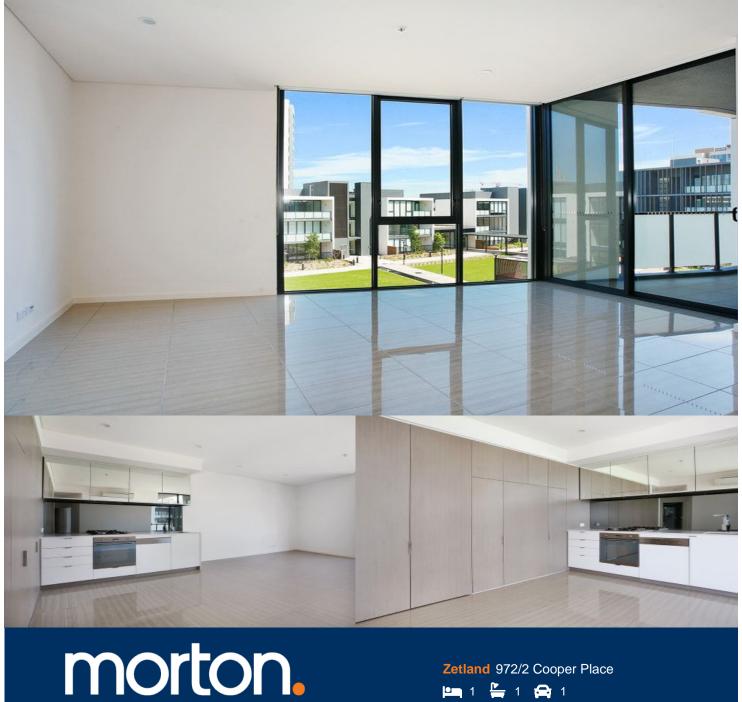

Located in the hub of Victoria Park, East Village offers resort-style apartment living with the largest private Sky Park in Sydney and instant access to a lively marketplace below and just 3kms to the CBD.

- Reverse cycle air conditioning
- Stainless steel Smeg appliances
- Soft close kitchen draws and cupboards
- Stone bench tops, mirror splash back
- LED under cupboard lighting
- Wool carpets, efficient LED down lights
- Gas bayonet to balcony for your BBQ
- Data/TV points in living and main bedroom
- Recessed mirrored cabinets in bathroom
- Security building, video intercom