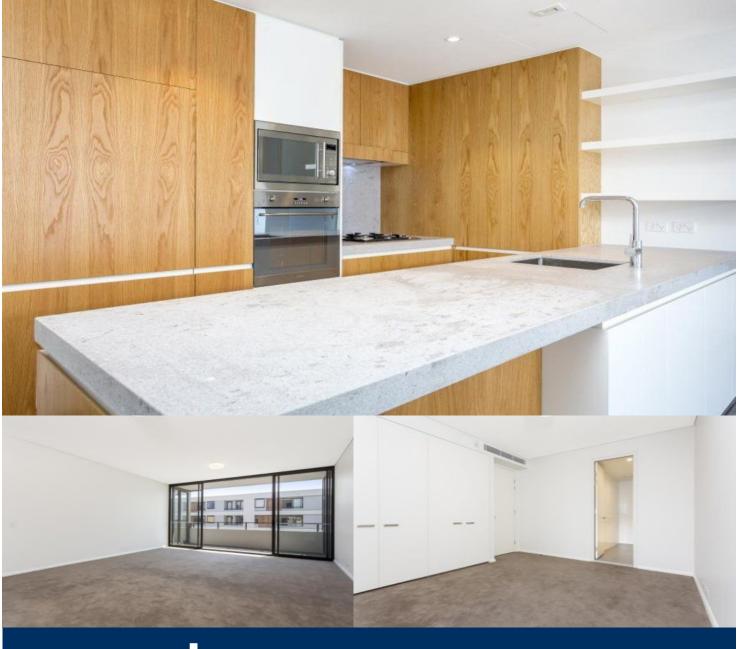

Situated in the heart of Erskineville, award-winning Erko development represents the best opportunity to enjoy the relaxed but sophisticated living. Only short stroll to Erskineville Station and local cafés & restaurants, moments from CBD and Newtown. This beautiful apartment is very generously portioned with cross flow layout.

- Spacious bedrooms with built-in wardrobes
- Combined living/dining areas, high quality finishes
- Generous balcony off the lounge and master bedroom
- Gourmet gas kitchen with Caesar Stone bench and SMEG appliances
- Deluxe modern bathroom with floor to ceiling glass
- Ducted air conditioning, video intercom