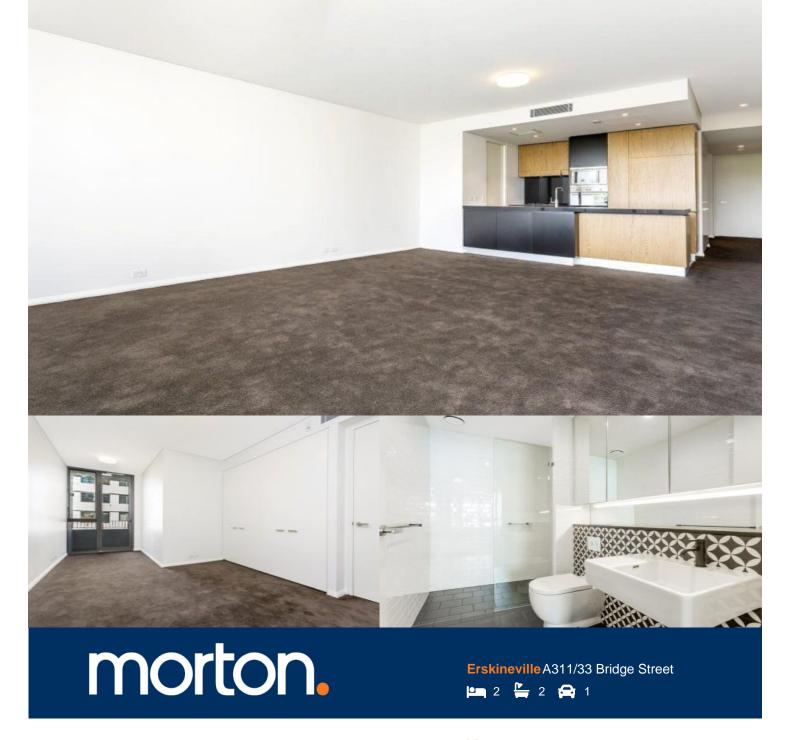

Situated in the heart of Erskineville, award-winning Erko development represents the best opportunity to enjoy the relaxed but sophisticated living. Only short stroll to Erskineville Station and local cafés & restaurants, moments from CBD and Newtown. This beautiful apartment is very generously portioned with cross flow layout. Total size is 101sqm.

- Spacious bedrooms with built-in wardrobes
- Combine living/dining areas, high quality finishes
- Generous balcony off the lounge and master bedroom
- Gourmet gas kitchen with Caesar Stone bench and SMEG appliances
- Deluxe modern bathroom with floor to ceiling glass
- Ducted air conditioning, video intercom