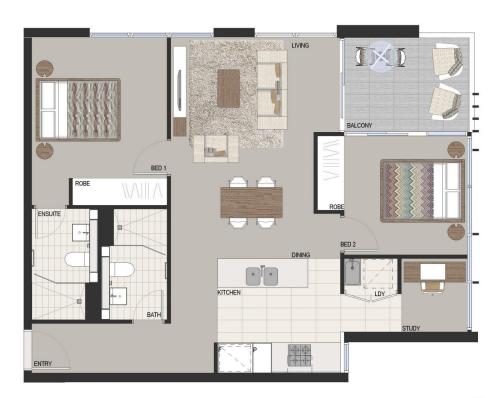

- Reverse cycle air conditioning
- Stainless steel Smeg appliances
- Soft close kitchen draws and cupboards
- Stone bench tops, mirror splash back
- LED under cupboard lighting
- Wool carpets, efficient LED down lights
- Gas bayonet to balcony for your BBQ
- Data/TV points in living and main bedroom
- Recessed mirrored cabinets in bathroom
- Security building, video intercom

## Sarah Fowell

0437 492 129

sarah@morton.com.au

Disdainer: This floor plan has been prepared for marketing purposes only. All descriptions, dimensions, depictions and other details in this floor plan may not be to scale and may vary to the property as built. No third party has any authority to make or give any representation or warmany in relation to the property. Over attention is of swort not to the special conditions of the contract for sile. Issued18.04.25.