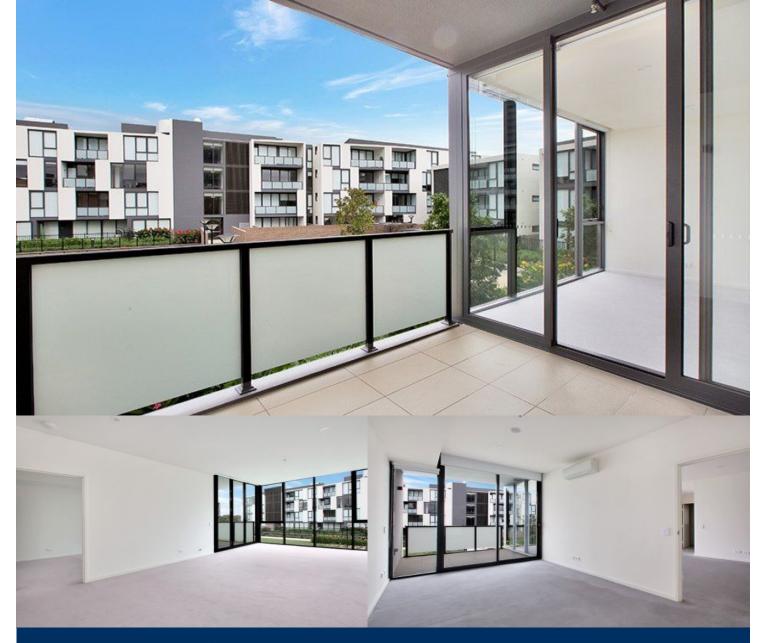

## morton.

Located in the hub of Victoria Park, East Village offers resort-style apartment living with the largest private Sky Park in Sydney and instant access to a lively marketplace below and just 3kms to the CBD.

- Large study as home office or temporary guest room
- Reverse cycle air conditioning
- Stainless steel Smeg appliances
- Soft close kitchen draws and cupboards
- Stone bench tops, mirror splash back
- LED under cupboard lighting
- Wool carpets, efficient LED down lights
- Gas bayonet to balcony for your BBQ
- Data/TV points in living and main bedroom
- Recessed mirrored cabinets in bathroom
- Security building, video intercom