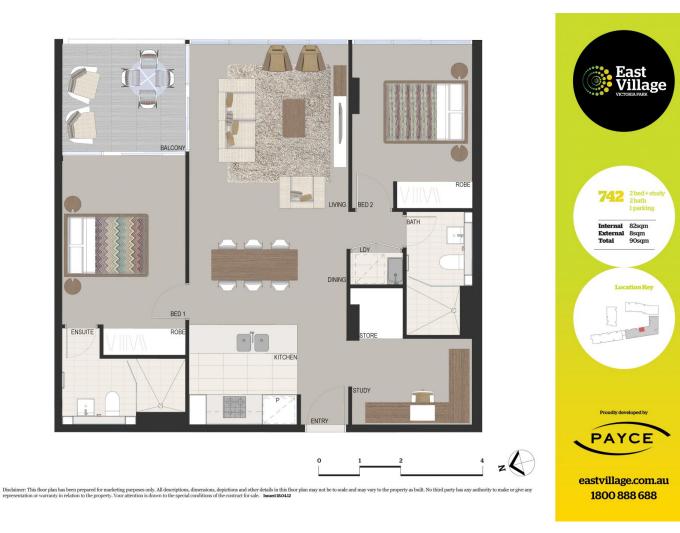

- Large study as home office or temporary guest room
- Reverse cycle air conditioning
- Stainless steel Smeg appliances
- Soft close kitchen draws and cupboards
- Stone bench tops, mirror splash back
- LED under cupboard lighting
- Wool carpets, efficient LED down lights
- Gas bayonet to balcony for your BBQ
- Data/TV points in living and main bedroom
- Recessed mirrored cabinets in bathroom
- Security building, video intercom

Zetland 742/2C Defries Avenue