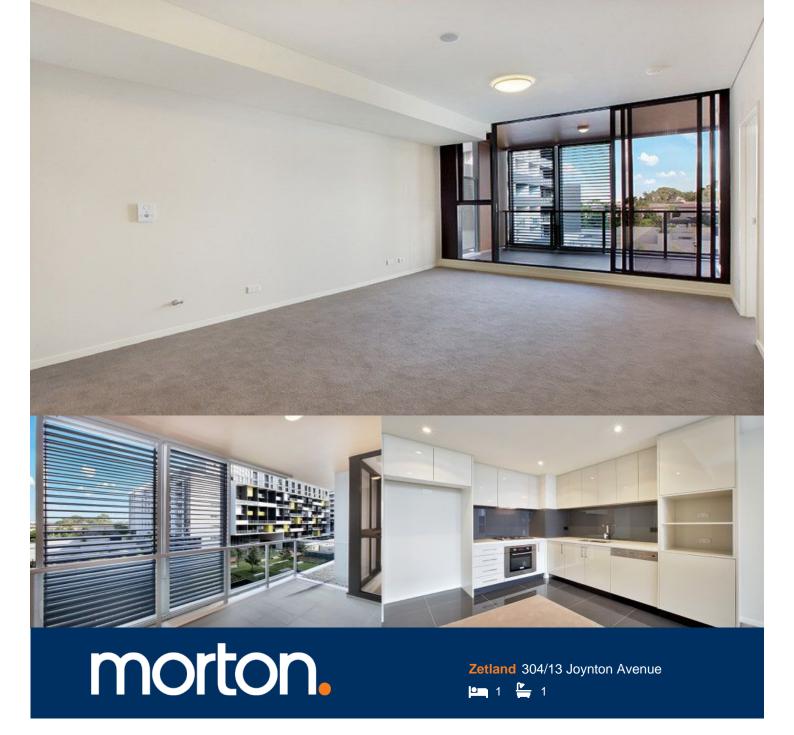

This brand new one bedroom apartment in the latest stage of Emerald Park incorporates everything for Inner city living. Superbly designed by Frank Stanisic with a vision of sustainability and space, it is a location which is highly desirable.

- Deluxe bedroom with Built-in wardrobes
- High quality finishes throughout
- Spacious bathroom with elegant fittings
- Open plan living with glazed facade
- Common swimming pool and BBQ facilities