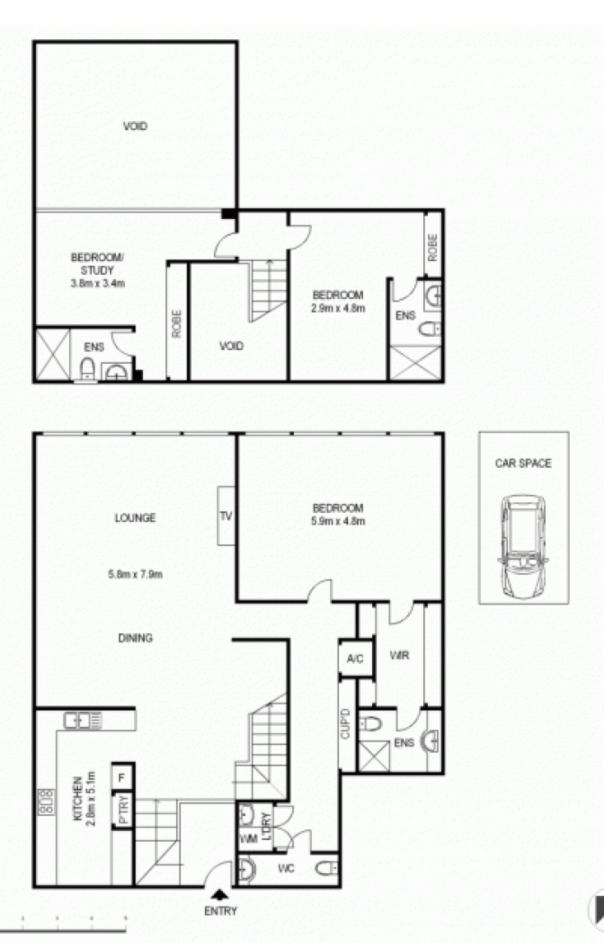

Large open living and gourmet kitchen equipped with state of the art appliances. Bedrooms include built ins and main bedroom with ensuite, all enjoy harbour views.

- Modern kitchen and bathrooms, immaculate condition
- Spectacular water and city skyline views
- Fully furnished, with modern furnishings
- West facing split level apartment
- Internal laundry
- 24hr security
- 1 x Wharf Parking Space