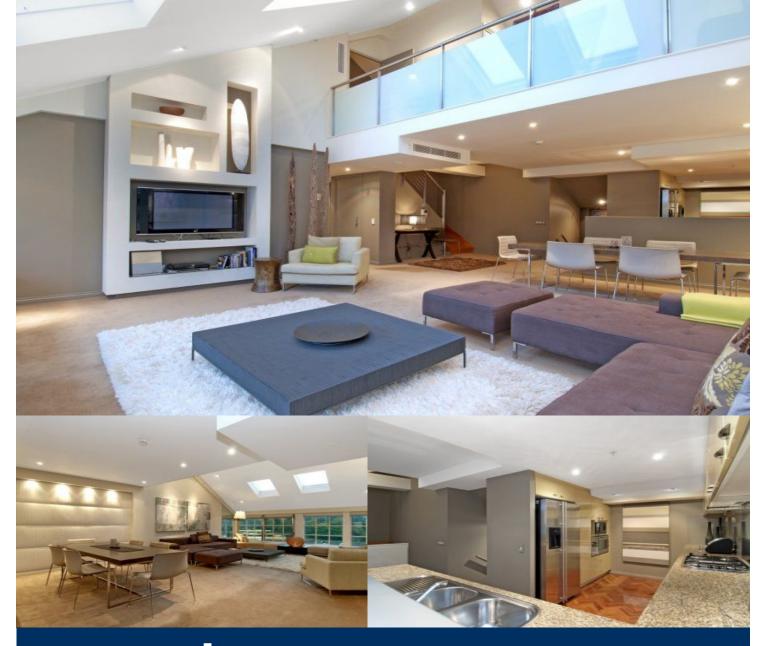

## morton.

Woolloomooloo 518/6 Cowper Wharf Roadway

Spacious living combined with one of Sydney's most envied locations make this the ultimate corporate retreat or family abode in the iconic 'Finger Wharf'. This apartment also has a car space in the Wharf with little to no walking distance to the apartment.

Large open living and gourmet kitchen equipped with state of the art appliances. Bedrooms include built ins and main bedroom with ensuite, all enjoy harbour views.

- Modern kitchen and bathrooms, immaculate condition
- Spectacular water and city skyline views
- Fully furnished, with modern furnishings
- West facing split level apartment
- Internal laundry
- 24hr security
- 1 x Wharf Parking Space